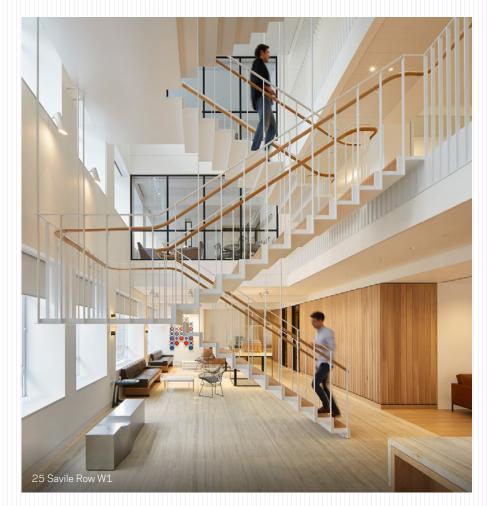

# Rathbone Studios W1

Nine Rathbone Place

# Introducing Rathbone Studios

Rathbone Studios sits on the southernmost fringe of Fitzrovia, just off Oxford Street, bordered by Soho, Mayfair, Marylebone and Bloomsbury.

The characterful building has been refurbished to enhance its original period features, benefiting from abundant natural light and openable windows, making it a desirable working environment for any aspiring business.

# **Key Features**

- Newly refurbished with original period features
- Bright, open plan workspace
- Excellent floor-to-ceiling height
- Secure cycle storage
- Air conditioning
- 24 hour access
- Cabled and enabled with high-speed fibre
- EPC Rating 'B'
- Complimentary DL/Member benefits package, including access to two Members' Lounges, DL/78 in Fitzrovia W1 and DL/28 in Old Street EC1