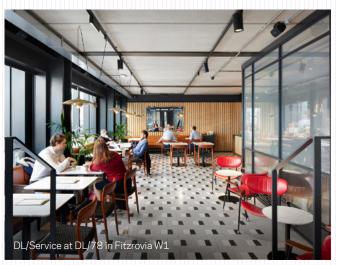

## **Member Events**

A packed calendar of exciting events curated by our dedicated DL/Member Experience team.

Rathbone Studios is a 7-minute walk from the DL/78 Lounge in Fitzrovia W1.

Discover what it means to be a DL/Member

#### Within 10 minutes:

- Barrafina
- DL/Service
- Honey & Co
- Liberty
- Lore of the Land
- Psycle
- The Attendant
- The British Museum

Walking times from Rathbone Studios to the nearest Underground stations: