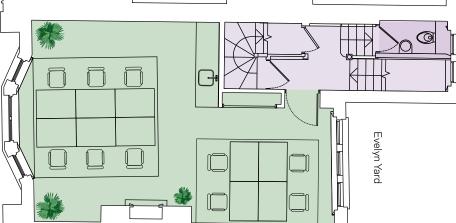

## Schedule of Areas

| Floor  | sq ft | sq m |
|--------|-------|------|
| Fourth | 463   | 43   |
| Third  | 423   | 39   |
| Total  | 886   | 82   |

## What's Included

10 x fitted desks

1 x 10-person private meeting room

Breakout space

Teapoint