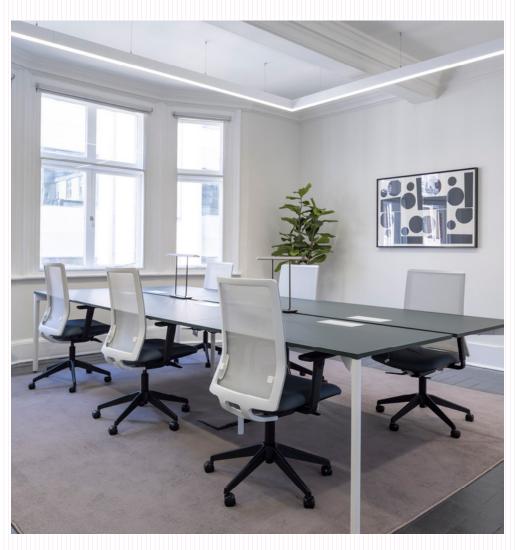

# 886 sq ft Furnished + Flexible office space across two floors

# **Key Features**

- Newly refurbished with original period features
- Bright, open plan workspace
- Excellent floor-to-ceiling height
- Secure cycle storage
- Air conditioning
- 24 hour access
- Cabled and enabled with high-speed fibre
- EPC Rating 'B'
- Complimentary DL/Member benefits package, including access to two Members' Lounges, DL/78 in Fitzrovia W1 and DL/28 in Old Street EC1

## What's Included

10 x fitted desks

1 x 10-person private meeting room

Breakout space

Teapoint