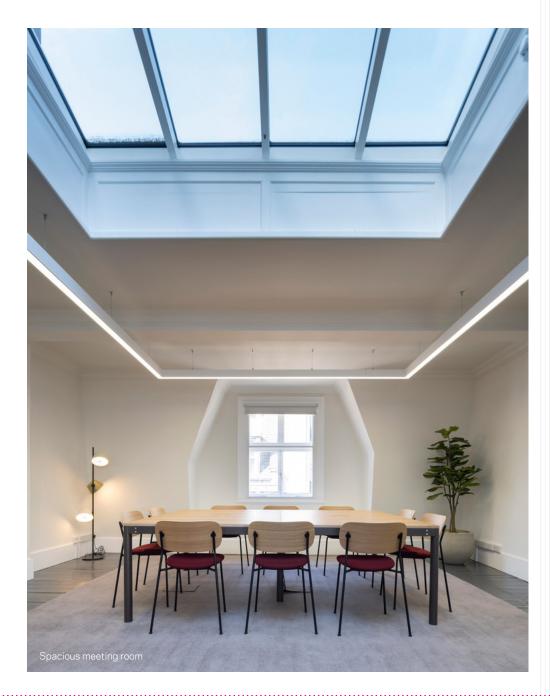

## What's Included

10 x fitted desks

1 x 10-person private meeting room

Breakout space

Teapoint