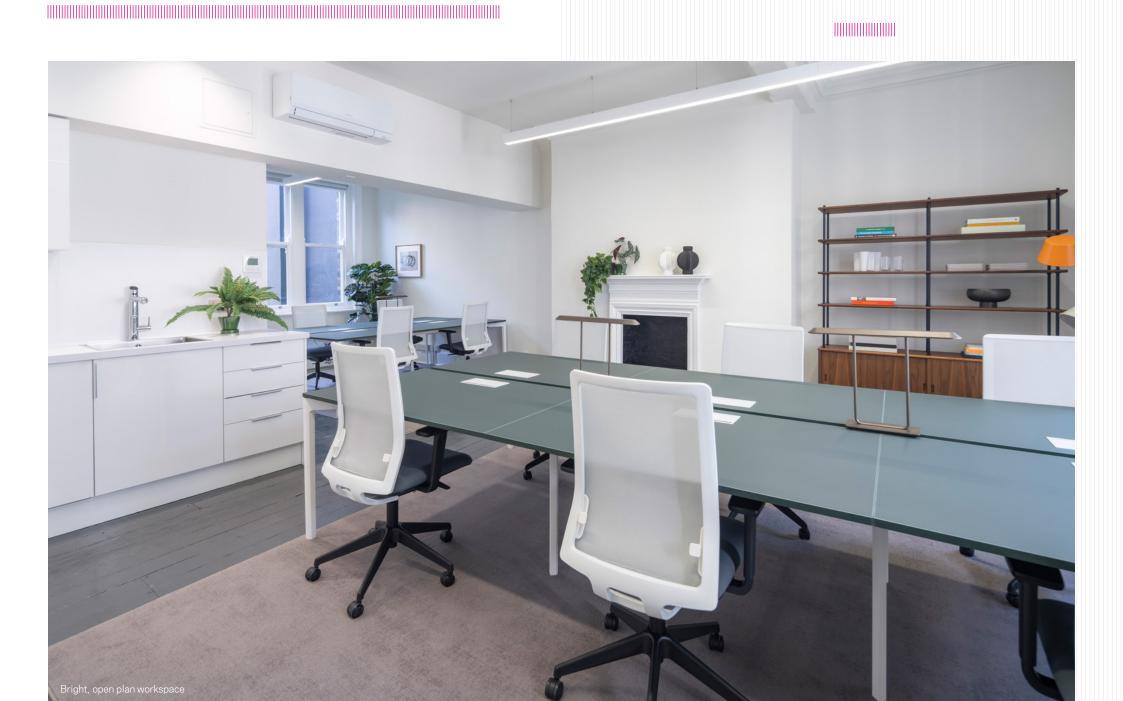

# 886 sq ft Furnished + Flexible office space across two floors

# **Key Features**

- Newly refurbished with original period features
- Bright, open plan workspace
- Excellent floor-to-ceiling height
- Secure cycle storage
- Air conditioning
- 24 hour access
- Cabled and enabled with high-speed fibre
- EPC Rating 'B'
- Complimentary DL/Member benefits package, including access to two Members' Lounges, DL/78 in Fitzrovia W1 and DL/28 in Old Street EC1

## What's Included

10 x fitted desks

1 x 10-person private meeting room

Breakout space

Teapoint