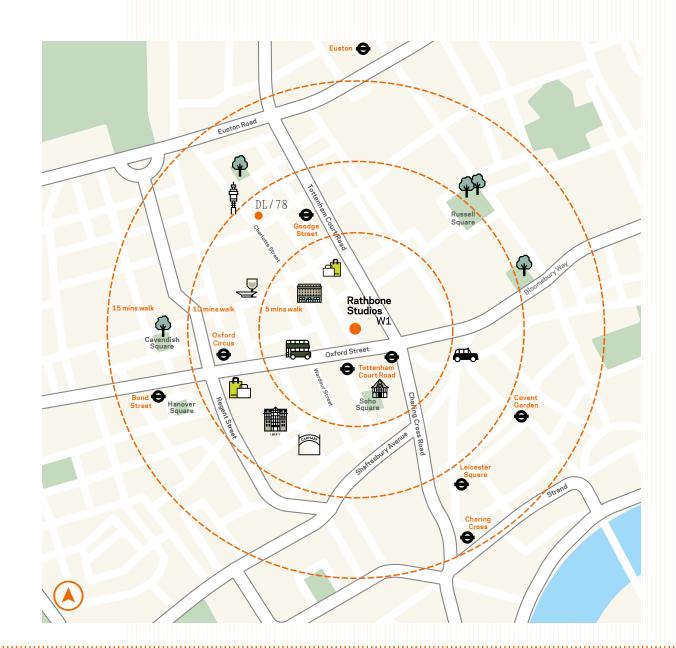

# Connectivity

Fitzrovia has become a prime destination for creative businesses and benefits from excellent transport links across the city, including the Elizabeth line at Tottenham Court Road station, ensuring its continuing growth as a thriving commercial centre.

#### Within 10 minutes:

- Barrafina
- DL/Service
- Honey & Co
- Liberty
- Lore of the Land
- Psycle
- The Attendant
- The British Museum

Walking times from Rathbone Studios to the nearest Underground stations:

| Tottenham Court Road | $\Theta \Theta \Theta$ | 3 mins  |
|----------------------|------------------------|---------|
| Goodge Street        | 0                      | 8 mins  |
| Oxford Circus        | 000                    | 9 mins  |
| Leicester Square     | <del>0 0</del>         | 12 mins |
| Bond Street          | <del>000</del>         | 14 mins |
| Euston               | $\Theta \Theta \Theta$ | 20 mins |