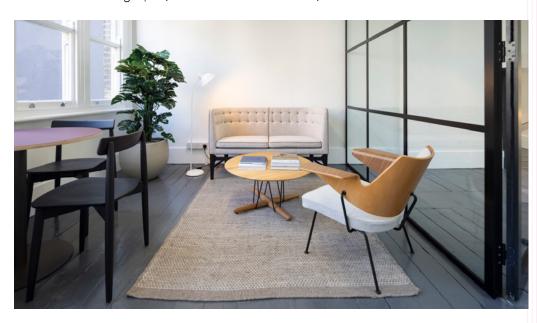

# 886 sq ft Furnished + Flexible office space across two floors

# **Key Features**

- Newly refurbished with original period features
- Bright, open plan workspace
- Excellent floor-to-ceiling height
- Secure cycle storage
- Air conditioning
- 24 hour access
- Cabled and enabled with high-speed fibre
- EPC Rating 'B'
- Complimentary DL/Member benefits package, including access to two Members' Lounges, DL/78 in Fitzrovia W1 and DL/28 in Old Street EC1

## What's Included

10 x fitted desks

1 x 10-person private meeting room

Breakout space

Teapoint