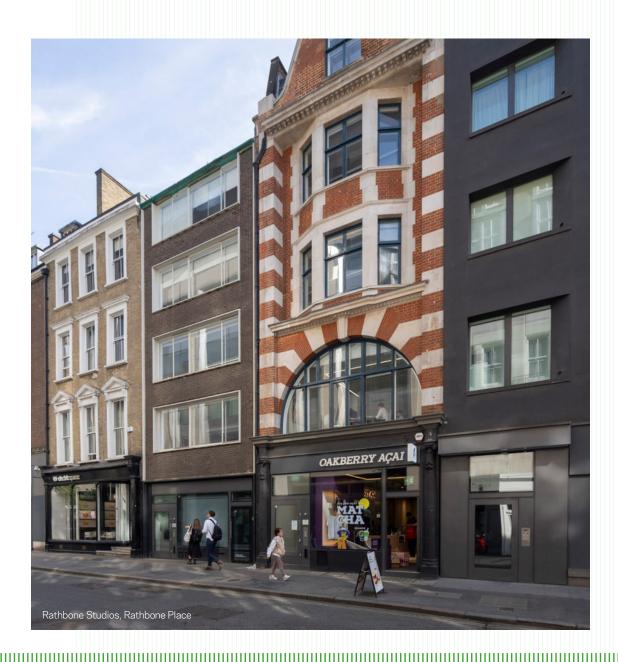

# Rathbone Studios W1

Nine Rathbone Place

# Introducing Rathbone Studios

Rathbone Studios sits on the southernmost fringe of Fitzrovia, just off Oxford Street, bordered by Soho, Mayfair, Marylebone and Bloomsbury.

The characterful building has been refurbished to enhance its original period features, benefiting from abundant natural light and openable windows, making it a desirable working environment for any aspiring business.