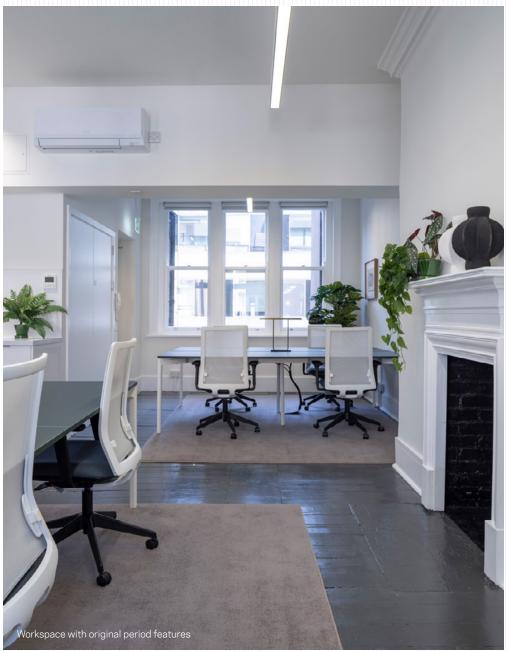

# Introducing Rathbone Studios

Rathbone Studios sits on the southernmost fringe of Fitzrovia, just off Oxford Street, bordered by Soho, Mayfair, Marylebone and Bloomsbury.

The characterful building has been refurbished to enhance its original period features, benefiting from abundant natural light and openable windows, making it a desirable working environment for any aspiring business.

# **Key Features**

- Newly refurbished with original period features
- Bright, open plan workspace
- Excellent floor-to-ceiling height
- Secure cycle storage
- Air conditioning
- 24 hour access
- Cabled and enabled with high-speed fibre
- EPC Rating 'B'
- Complimentary DL/Member benefits package, including access to two Members' Lounges, DL/78 in Fitzrovia W1 and DL/28 in Old Street EC1