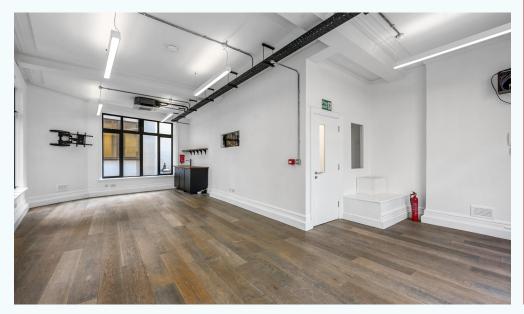

### about

the space has been fully refurbished but still maintains its classic period building feel with its unique and stylish architectural features that fits the property.

#### amenities

- · · abundance of natural light throughout abundance of natural light throughout
- · · impressive and unusual architectural features
- · · dome roof/cupola
- · · air conditioning
- · · large windows
- · · timber flooring
- · · excellently located
- · · high ceilings
- · · w/c's