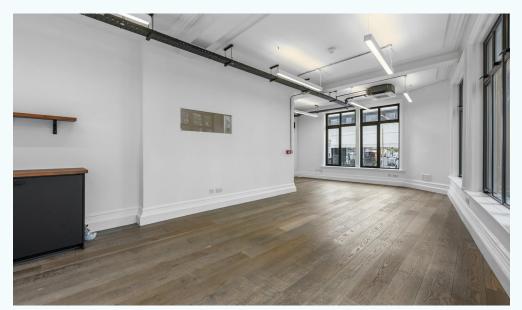

### about

the space has been fully refurbished but still maintains its classic period building feel with its unique and stylish architectural features that fits the property.

#### amenities

- · · abundance of natural light throughout abundance of natural light throughout
- · · impressive and unusual architectural features
- · · dome roof/cupola
- · · air conditioning
- · · large windows
- · · timber flooring
- · · excellently located
- · · high ceilings
- · · w/c's