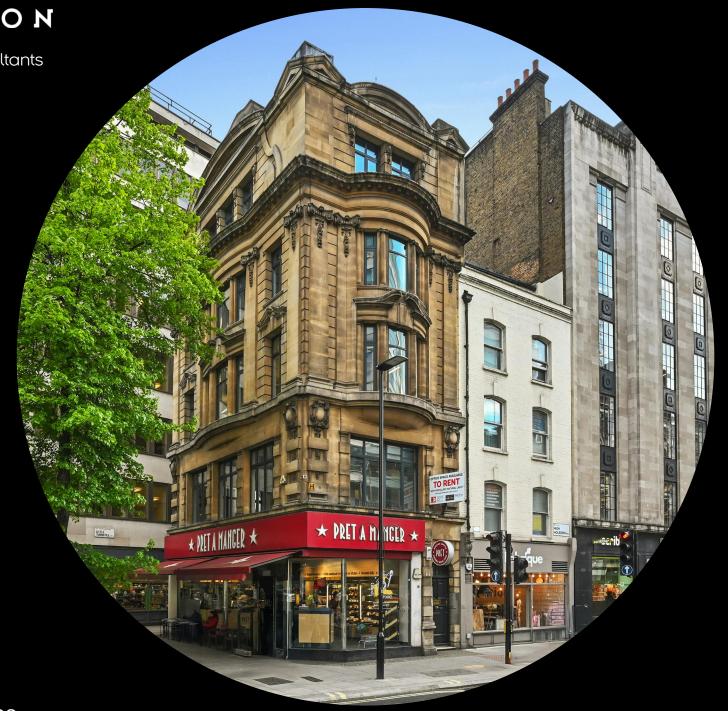

# 240 high holborn london, wc1v

for rent / lease

420 sq ft

stylish office building in the heart of midtown benefitting from volume, light and character.

### about

the space has been fully refurbished but still maintains its classic period building feel with its unique and stylish architectural features that fits the property.

#### location

the building is close to holborn underground station approximately a 2 minute walk with access to central and piccadilly lines. the vibrant area is full of restaurants, bars, gyms and shops. holborn is in the heart of midtown and the property is next to the luxurious rosewood hotel.