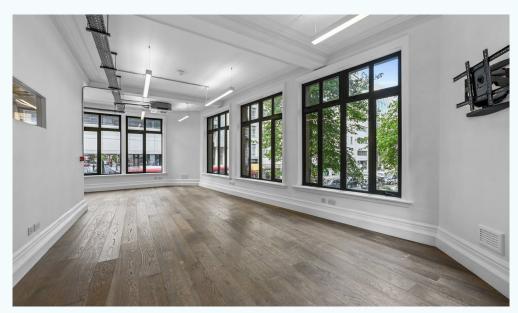

### about

the space has been fully refurbished but still maintains its classic period building feel with its unique and stylish architectural features that fits the property.

#### amenities

- · · abundance of natural light throughout abundance of natural light throughout
- · · impressive and unusual architectural features
- · · dome roof/cupola
- · · air conditioning
- · · large windows
- · · timber flooring
- · · excellently located
- · · high ceilings
- · · w/c's