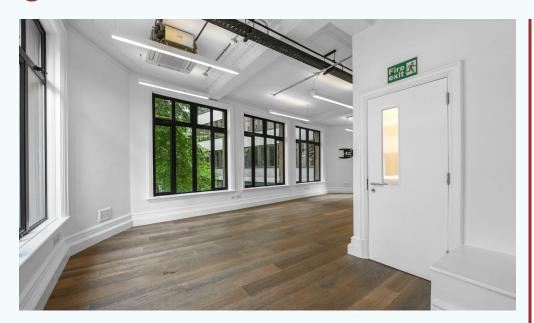

### about

the space has been fully refurbished but still maintains its classic period building feel with its unique and stylish architectural features that fits the property.

#### amenities

- · · abundance of natural light throughout abundance of natural light throughout
- · · impressive and unusual architectural features
- · · dome roof/cupola
- · · air conditioning
- · · large windows
- · · timber flooring
- · · excellently located
- · · high ceilings
- · · w/c's