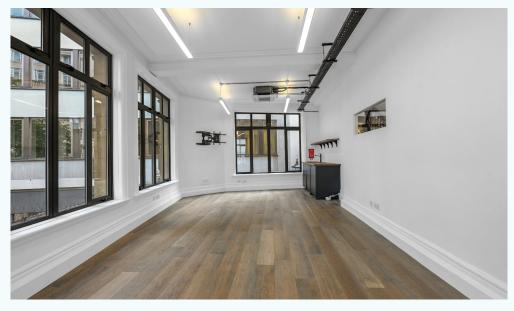

### about

the space has been fully refurbished but still maintains its classic period building feel with its unique and stylish architectural features that fits the property.

#### amenities

- · · abundance of natural light throughout abundance of natural light throughout
- · · impressive and unusual architectural features
- · · dome roof/cupola
- · · air conditioning
- · · large windows
- · · timber flooring
- · · excellently located
- · · high ceilings
- · · w/c's