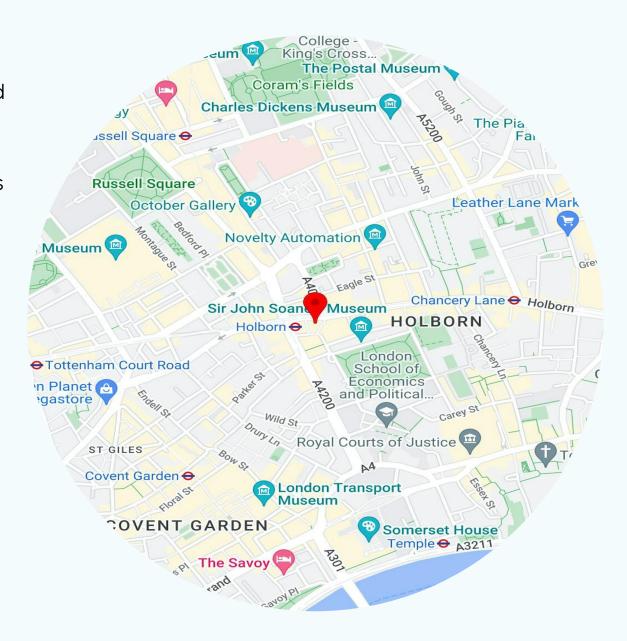

#### location

the building is close to holborn underground station approximately a 2 minute walk with access to central and piccadilly lines. the vibrant area is full of restaurants, bars, gyms and shops. holborn is in the heart of midtown and the property is next to the luxurious rosewood hotel.