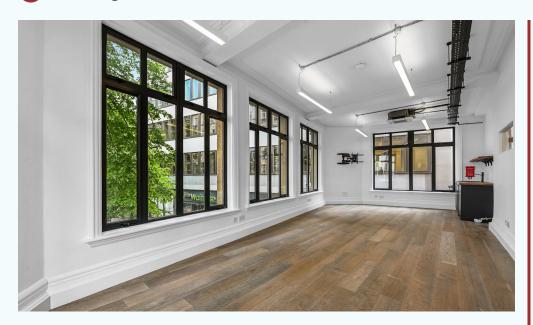

### about

the space has been fully refurbished but still maintains its classic period building feel with its unique and stylish architectural features that fits the property.

#### amenities

- · · abundance of natural light throughout abundance of natural light throughout
- · · impressive and unusual architectural features
- · · dome roof/cupola
- · · air conditioning
- · · large windows
- · · timber flooring
- · · excellently located
- · · high ceilings
- · · w/c's