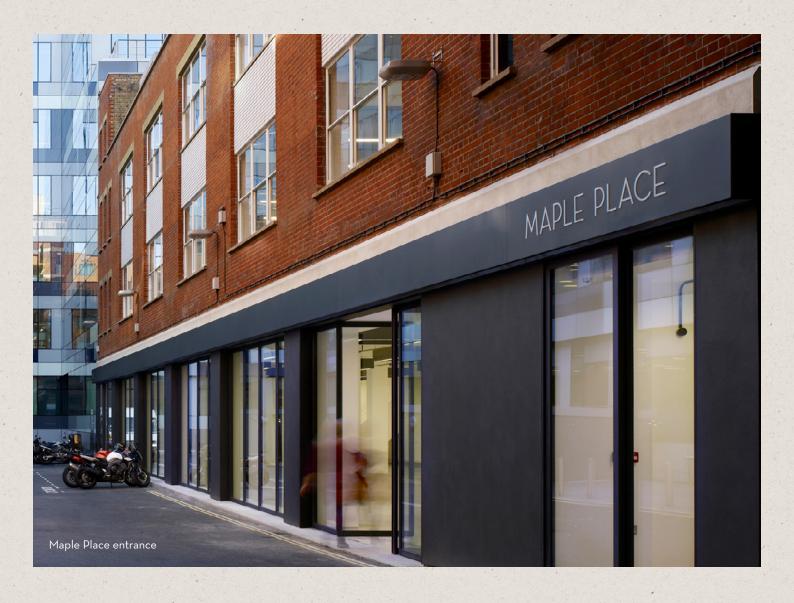

# 1 MAPLE PLACE

Maple Place is a newly refurbished office building across four floors, in a quiet mews in central London's vibrant Fitzrovia neighbourhood.

The last remaining third floor offers 2,663 sq ft of Furnished + Flexible workspace. It's an efficient floorplate with an abundance of natural light and ventilation. Openable windows run the length of the building's two façades.