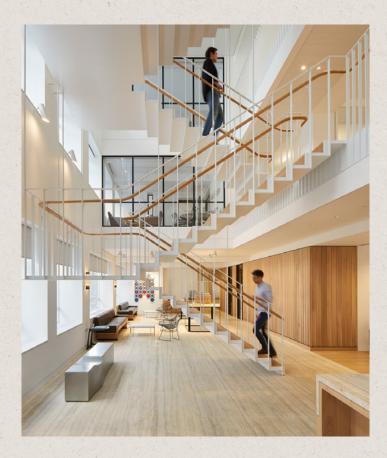

## **DL/Lounges**

Our two Lounges, DL/78 in Fitzrovia W1 and DL/28 in Old Street EC1 for work, meetings and informal catch ups. They include:

Communal collaboration and working areas

Bookable meeting rooms configured to your needs

Phone booths and library for quiet working (DL/28)

Event / town hall space available for exclusive hire

DL/Service café serving delicious food & drink

All connected via the DL/App