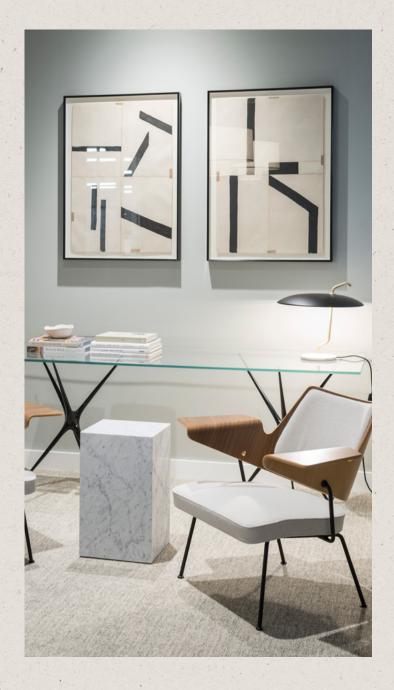

# 1 MAPLE PLACE

Maple Place is a newly refurbished office building across four floors, in a quiet mews in central London's vibrant Fitzrovia neighbourhood.

The last remaining third floor offers 2,663 sq ft of Furnished + Flexible workspace. It's an efficient floorplate with an abundance of natural light and ventilation. Openable windows run the length of the building's two façades.

BRIGHT WORKSPACE WITH AN EFFICIENT FLOORPLATE