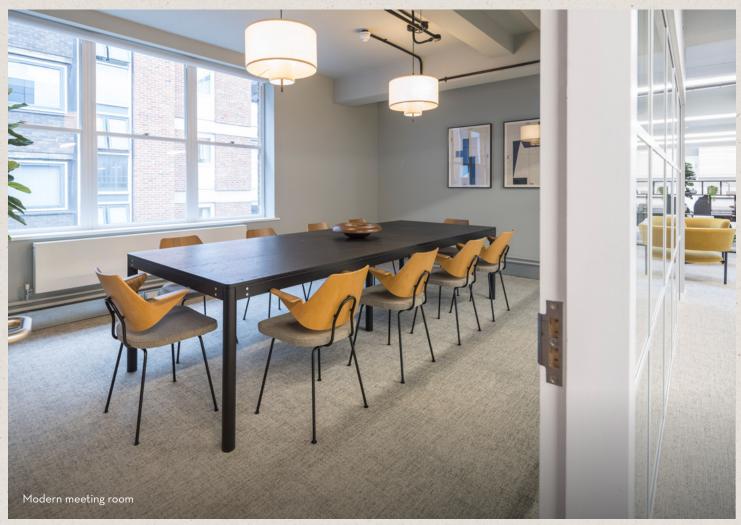

# WHAT'S INCLUDED

24 x fitted desks (with option to have up to 30 x desks)

6 x hot desks

1 x 10-person meeting room

1 x 6-person meeting room

Breakout spaces

Print and comms hub

Kitchenette