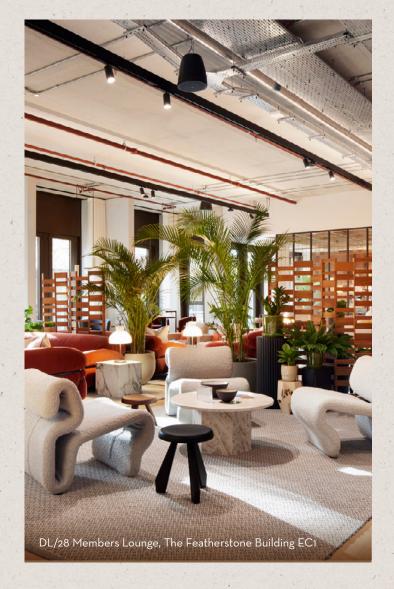

## **DL/Lounges**

Our two Lounges, DL/78 in Fitzrovia W1 and DL/28 in Old Street EC1 for work, meetings and informal catch ups. They include:

Communal collaboration and working areas

Bookable meeting rooms configured to your needs

Phone booths and library for quiet working (DL/28)

Event / town hall space available for exclusive hire

DL/Service café serving delicious food & drink

All connected via the DL/App