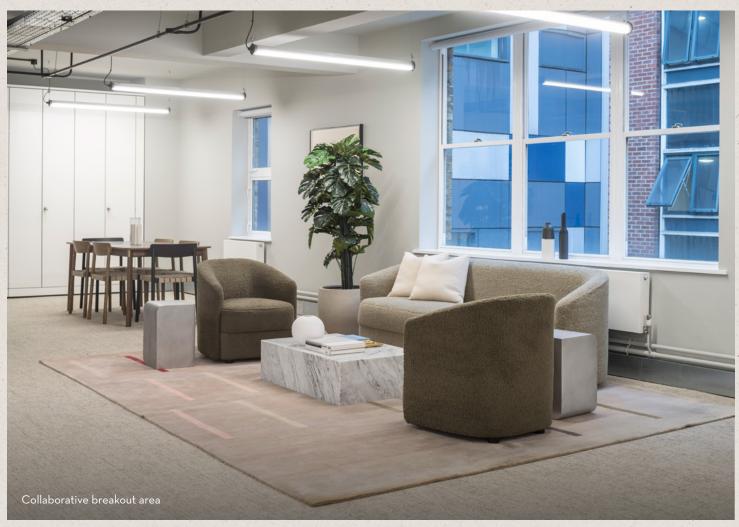

# WHAT'S INCLUDED

24 x fitted desks (with option to have up to 30 x desks)

6 x hot desks

1 x 10-person meeting room

1 x 6-person meeting room

Breakout spaces

Print and comms hub

Kitchenette