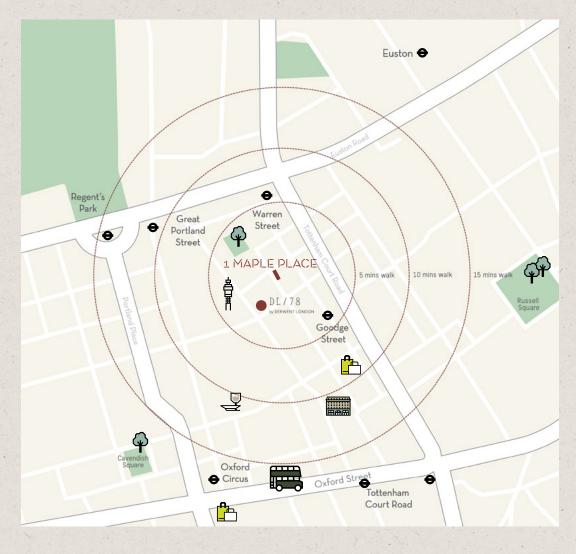

# UNDERGROUND

Fitzrovia is a village-like pocket of central London, sought after as a location for its beautiful architecture, leafy spaces, strong community vibe, and wide array of world-class amenities. Businesses of every scale thrive here and enjoy the culture of dining, nightlife, café going, and independent shopping.

Walking times from 1 Maple Place to the nearest Underground stations:

Warren Street
Goodge Street
Great Portland Street
Regent's Park
Euston
Tottenham Court Road
Oxford Circus

### Within 5 minutes:

B Bagel
Blank Street
Coffee
DL/Service
Honey & Co.
Honey & Spice
Lore of the Land
Notes Coffee

## Within 10 minutes:

Carousel London
Circolo
Foley's
Lisboeta
Mr Foggs
Norma
Ousia
Roka
Salt Yard