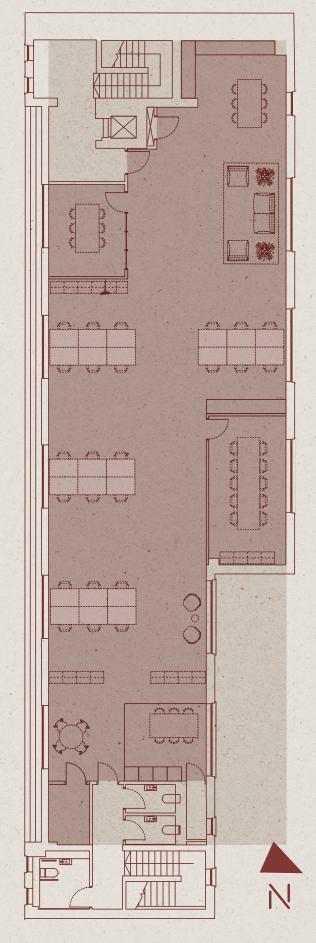

# SCHEDULE OF AREAS

| Floor                        | sq ft | sq m |
|------------------------------|-------|------|
| Third (Furnished + Flexible) | 2,663 | 247  |
| Second (CAT A)               |       | Let  |
| First (Furnished + Flexible) |       | Let  |
| Ground (CAT A)               |       | Let  |
| Total                        | 2,663 | 247  |

# WHAT'S INCLUDED

24 x fitted desks (with option to have up to 30 x desks)

6 x hot desks

1 x 10-person meeting room

1 x 6-person meeting room

Breakout spaces

Print and comms hub

Kitchenette