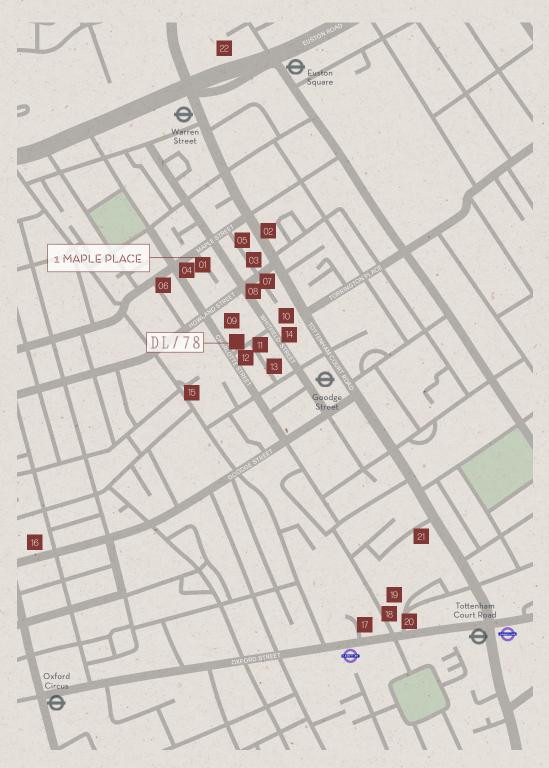

# 1 MAPLE PLACE

Maple Place is a newly refurbished office building across four floors, in a quiet mews in central London's vibrant Fitzrovia neighbourhood.

The last remaining third floor offers 2,663 sq ft of Furnished + Flexible workspace. It's an efficient floorplate with an abundance of natural light and ventilation. Openable windows run the length of the building's two façades.

Passenger lift

Complimentary DL/Member benefits package, including access to two Members' Lounges, DL/78 in Fitzrovia W1 (a 1-minute walk from Maple Place) and DL/28 in Old Street EC1

# UNDERGROUND

Fitzrovia is a village-like pocket of central London, sought after as a location for its beautiful architecture, leafy spaces, strong community vibe, and wide array of world-class amenities. Businesses of every scale thrive here and enjoy the culture of dining, nightlife, café going, and independent shopping.

Walking times from 1 Maple Place to the nearest Underground stations:

Warren Street
Goodge Street
Great Portland Street
Regent's Park
Euston
Tottenham Court Road
Oxford Circus

# OUR FITZROVIA PORTFOLIO

Derwent London are proud to call Fitzrovia one of our key villages, with 1.6m sq ft of office and retail space. This means we can offer any local company the opportunity to have their office needs met as their business needs change.

- 01 1 Maple Place
- 02 171-174 Tottenham Court Road
- 03 Network, 95-100 Tottenham Court Road
- O<sub>4</sub> 18-24 Fitzroy Street
- 05 90 Whitfield Street
- 06 19-23 Fitzroy Street
- 07 88-94 Tottenham Court Road
- 08 60 Whitfield Street
- 09 80 Charlotte Street
- 10 80-85 Tottenham Court Road
- 11 Asta House, 65 Whitfield Street
- 12 76 Charlotte Street
- 13 43 Whitfield Street
- 14 45 Whitfield Street
- 15 Middlesex House,
- 34-42 Cleveland Street 16 Henry Wood House,
- 3-7 Langham Place
- 17 Holden House,
- 18 54-68 Oxford Street 3-10 Rathbone Place
- 19 Charlotte Building,
- 20 17 Gresse Street 50 Oxford Street
- 21 1+2 Stephen Street & Tottenham Court Walk
- 22 250 Euston Road