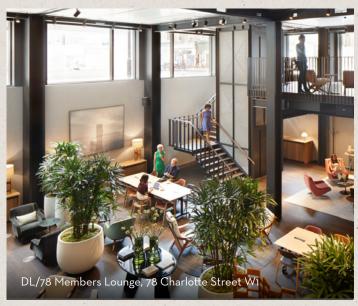

## **DL/Lounges**

Our two Lounges, DL/78 in Fitzrovia W1 and DL/28 in Old Street EC1 for work, meetings and informal catch ups. They include:

Communal collaboration and working areas

Bookable meeting rooms configured to your needs

Phone booths and library for quiet working (DL/28)

Event / town hall space available for exclusive hire

DL/Service café serving delicious food & drink

All connected via the DL/App