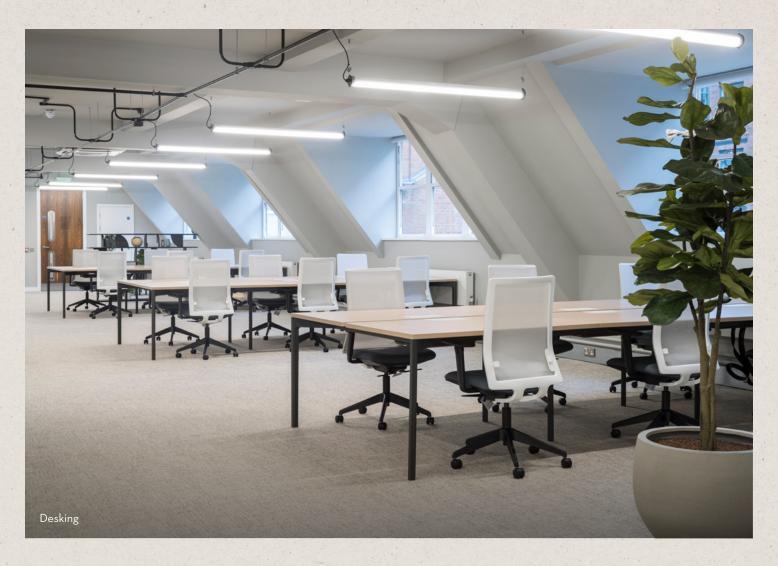

# 2.005 SQFTOF FURNISHED + FLEXIBLE SPACE

# WHAT'S INCLUDED

24 x fitted desks (with option to have up to 30 x desks)

6 x hot desks

1 x 10-person meeting room

1 x 6-person meeting room

Breakout spaces

Print and comms hub

Kitchenette