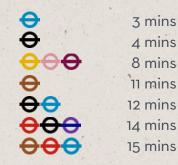

Walking times from 1 Maple Place to the nearest Underground stations:

Warren Street
Goodge Street
Great Portland Street
Regent's Park
Euston
Tottenham Court Road
Oxford Circus