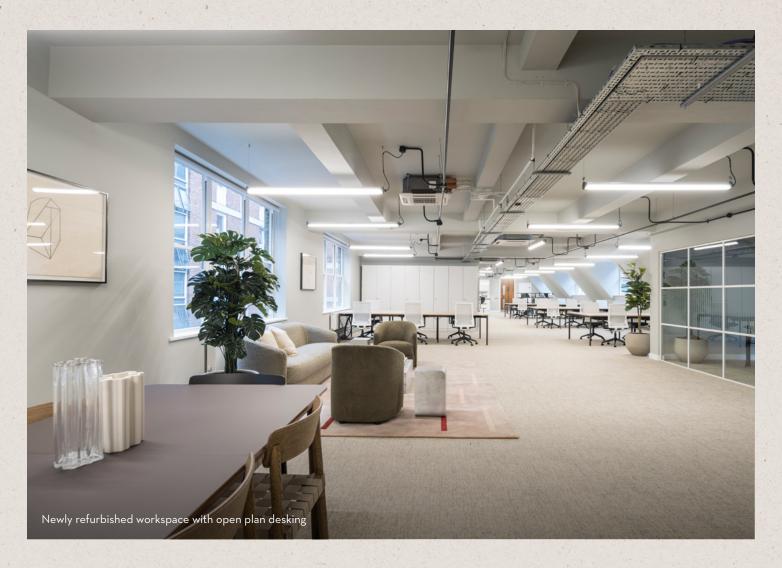

# 1 MAPLE PLACE

Maple Place is a newly refurbished office building across four floors, in a quiet mews in central London's vibrant Fitzrovia neighbourhood.

The last remaining third floor offers 2,663 sq ft of Furnished + Flexible workspace. It's an efficient floorplate with an abundance of natural light and ventilation. Openable windows run the length of the building's two façades.

# 2.005 SQFTOF FURNISHED + FLEXIBLE SPACE

# WHAT'S INCLUDED

24 x fitted desks (with option to have up to 30 x desks)

6 x hot desks

1 x 10-person meeting room

1 x 6-person meeting room

Breakout spaces

Print and comms hub

Kitchenette