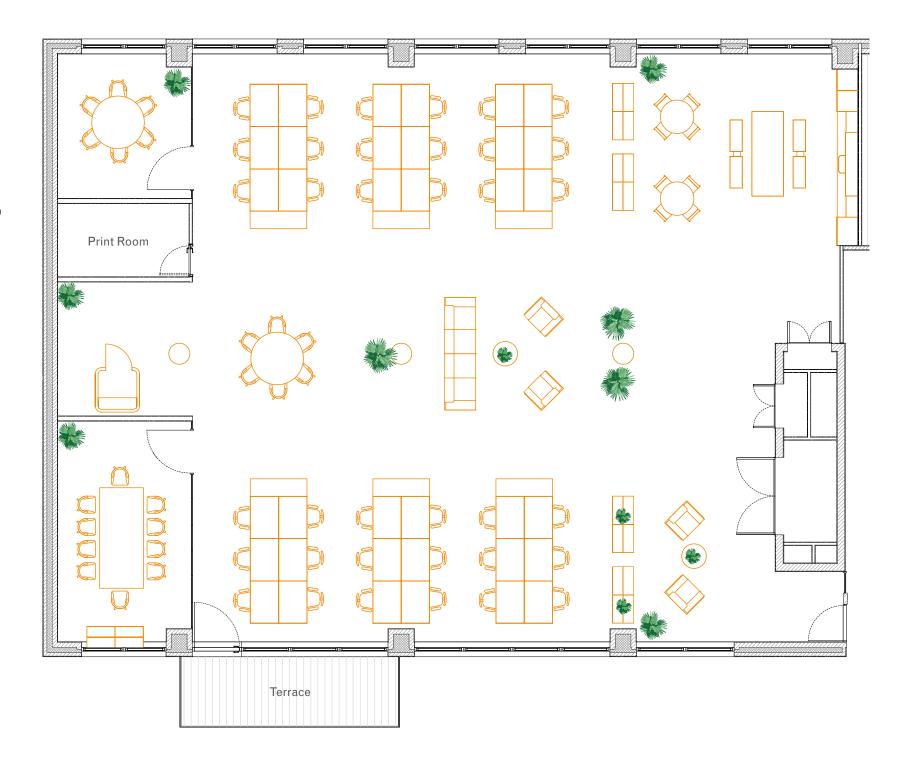

# **2ND FLOOR**

**SIZE** 3,831 sq ft / 356 sq m

### WHAT'S INCLUDED

- **36 x fitted desks**
- 14 x hot desks
- **1** x 10-person private meeting room
- **1** x 6-person private meeting room
- Breakout spaces
- **%** 1 x private phone booth
- **命** Private terrace
- **Kitchenette and seating area**