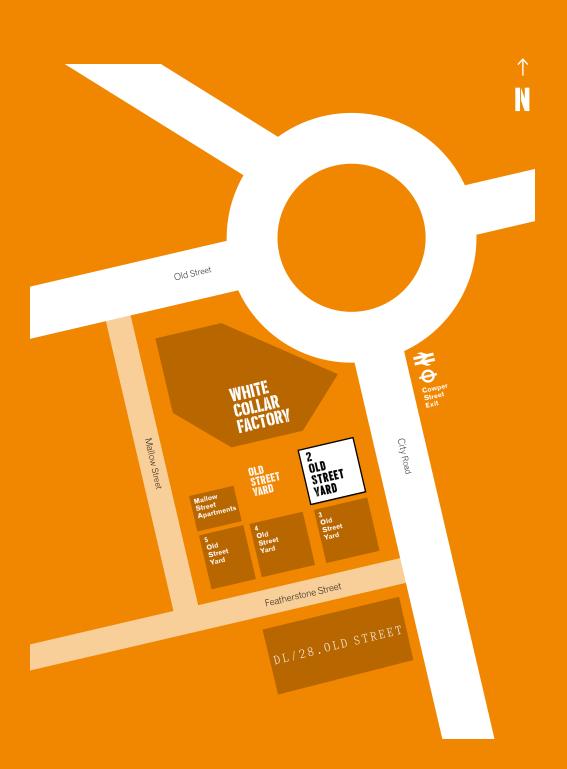

### **AN URBAN CAMPUS**

#### Old Street Yard is a network of low-rise, old and new warehousestyle buildings surrounding the iconic White Collar Factory.

Positioned right next to the newly regenerated roundabout, where you can access the Northern line and National Rail, the thriving campus offers a vibrant social and food scene and a central courtyard with seating and public art. Plus, directly opposite Old Street Yard is DL/28, our exclusive Lounge and complimentary amenity for all Derwent London occupiers.