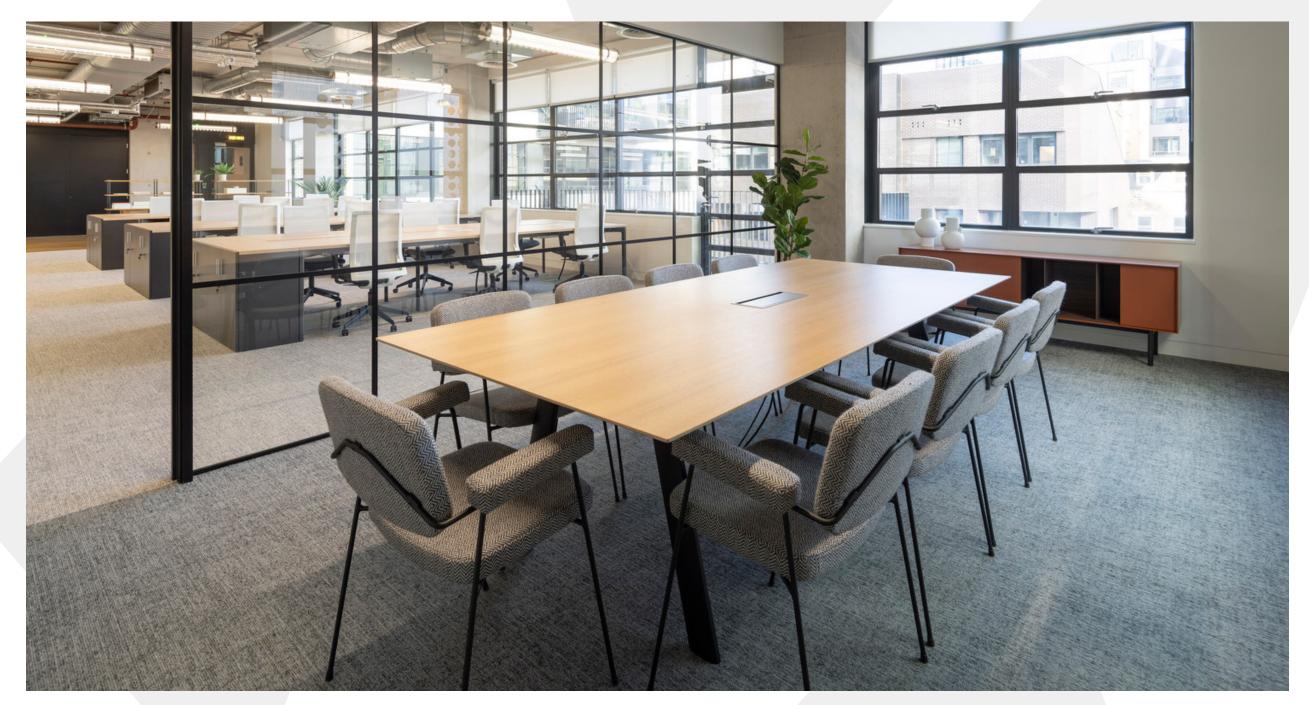

Top: Spacious meeting room overlooking workspace Bottom: Private terrace

### YOUR INSPIRING WORKSPACE

Kitchenette and seating area

Bright, open plan office space

**S**pacious private meeting room

**DL/MEMBERS** 

Spacious private meeting room

**DL/MEMBERS** 