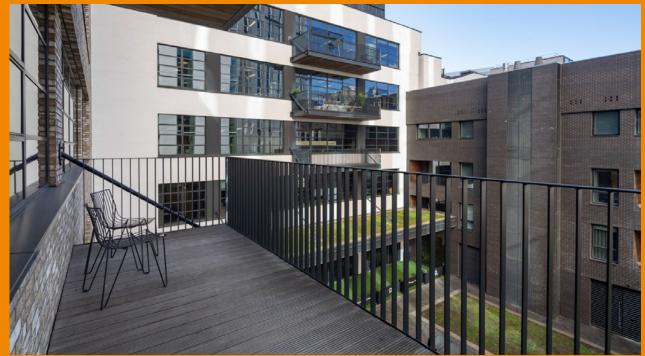

- Warehouse style low rise building
- Bright and creative open plan workspace
- ▶ Private terrace overlooking the courtyard
- Shower facilities and communal bike storage in the basement of 1 Old Street Yard
- **Campus courtyard**
- **Dedicated reception**
- Access to DL/28, directly opposite Old Street Yard at The Featherstone Building
- **24-hour access with on-site security**
- ► Loading bay operating 7am-7pm (entrance on Mallow Street)
- **EPC** Rating 'B'

Top: Spacious meeting room overlooking workspace Bottom: Private terrace