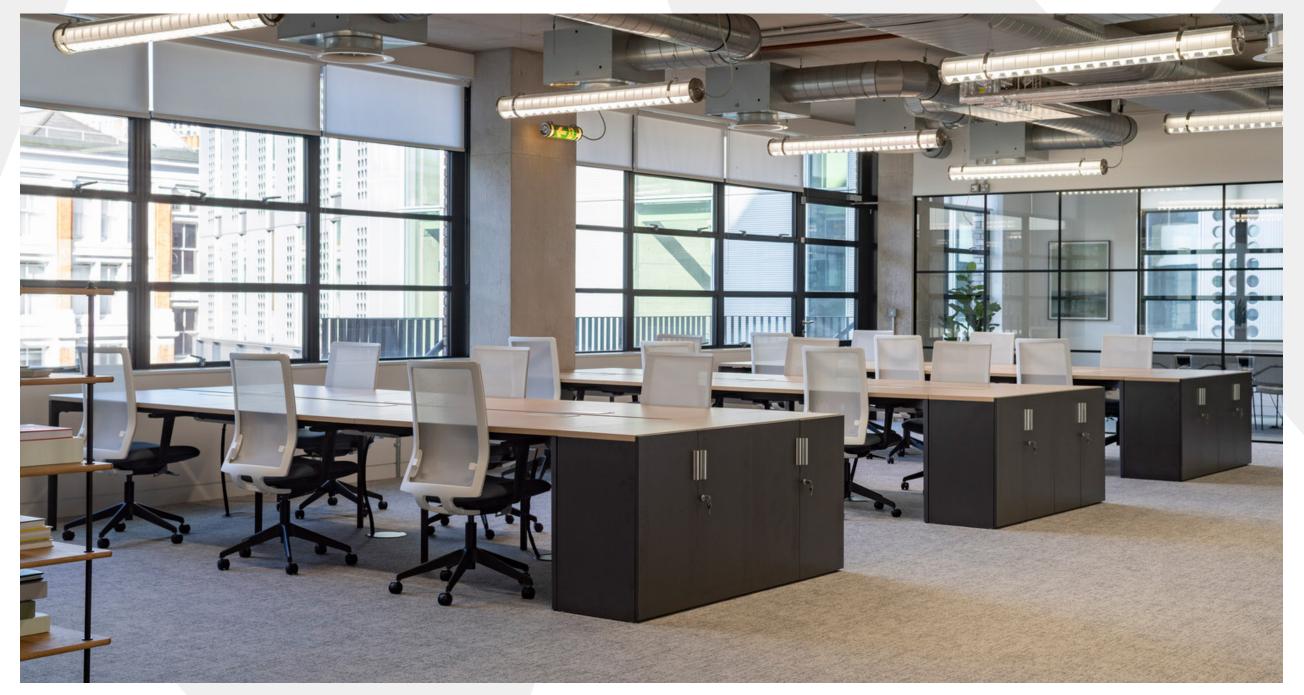

### WHAT'S INCLUDED

- **36 x fitted desks**
- 14 x hot desks
- **1** x 10-person private meeting room
- **1** x 6-person private meeting room
- Breakout spaces
- **%** 1 x private phone booth
- **命** Private terrace
- **Kitchenette and seating area**

### YOUR INSPIRING WORKSPACE

Bright, open plan office space

DL/MEMBERS