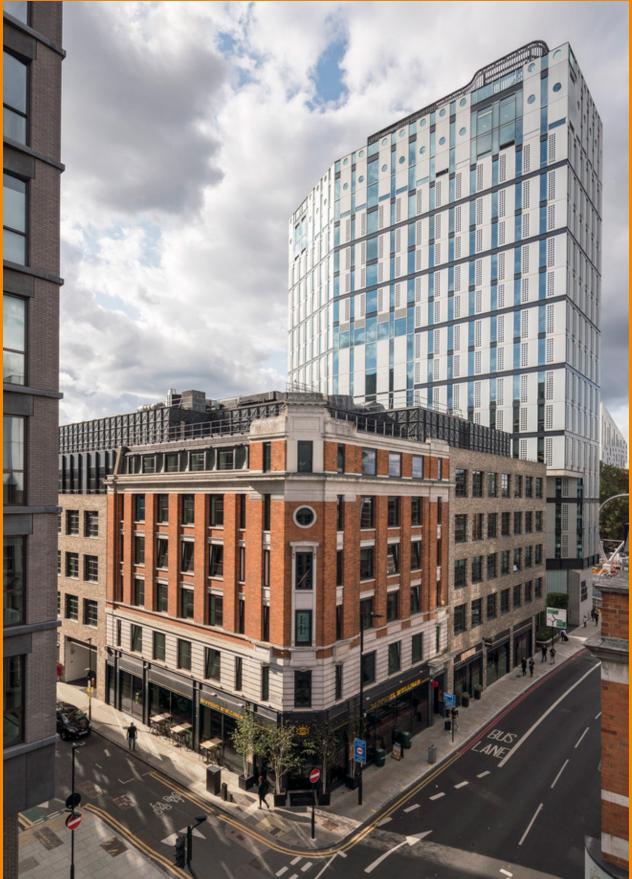

### **AN URBAN CAMPUS**

#### Old Street Yard is a network of low-rise, old and new warehousestyle buildings surrounding the iconic White Collar Factory.

Positioned right next to the newly regenerated roundabout, where you can access the Northern line and National Rail, the thriving campus offers a vibrant social and food scene and a central courtyard with seating and public art. Plus, directly opposite Old Street Yard is DL/28, our exclusive Lounge and complimentary amenity for all Derwent London occupiers.