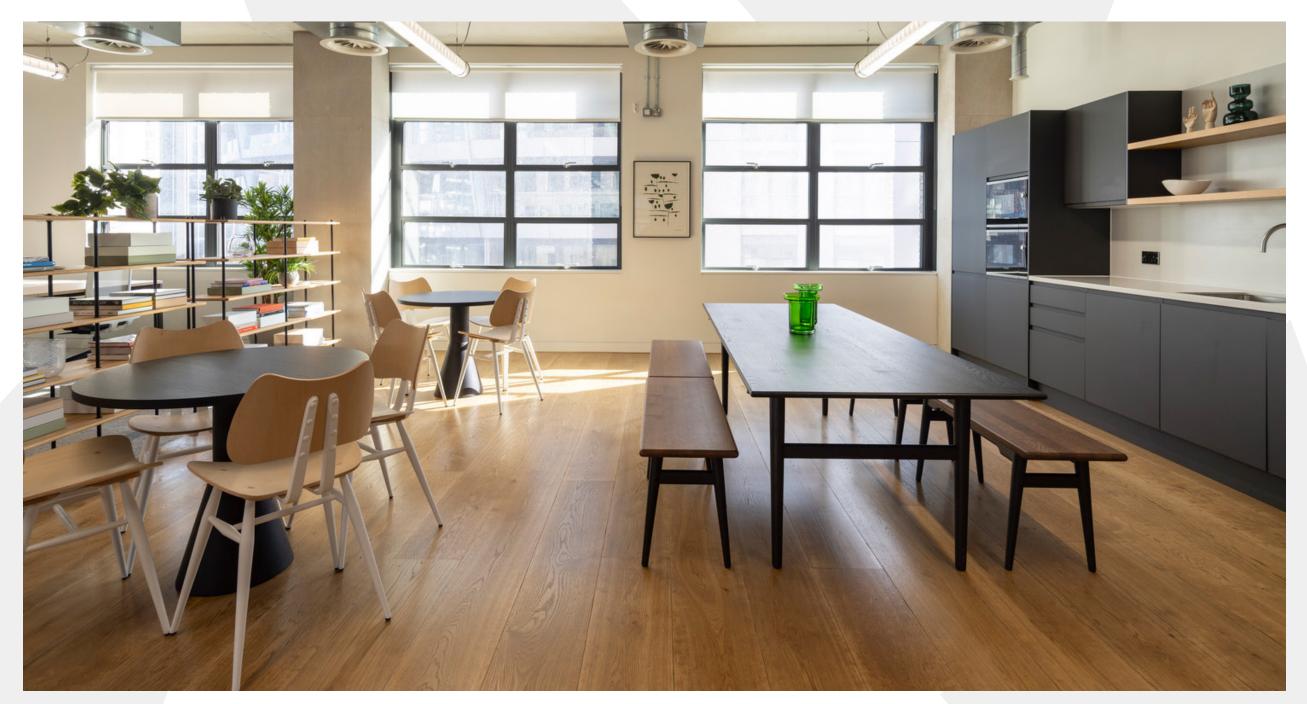

### WHAT'S INCLUDED

- **36 x fitted desks**
- 14 x hot desks
- **1** x 10-person private meeting room
- **1** x 6-person private meeting room
- Breakout spaces
- **%** 1 x private phone booth
- **命** Private terrace
- **Kitchenette and seating area**

### YOUR INSPIRING WORKSPACE

Kitchenette and seating area

Bright, open plan office space

**S**pacious private meeting room

**DL/MEMBERS** 

Spacious private meeting room

**DL/MEMBERS** 