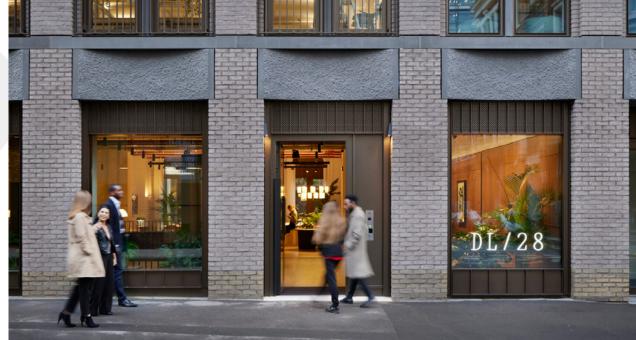

lusive Lounge and complimentary amenity for all Derwent London occupiers.

Old Street Yard offers flexible workspace, enabling businesses to establish themselves in London's technology hub, and the space to develop and grow.

**DL/MEMBERS** 

# **DL/MEMBERS**

# As a valued tenant of Derwent London, you will automatically enjoy complimentary DL/Membership status.

DL/Members have access to an ever-growing package of exclusive benefits. You can use our Lounges, DL/78 in Fitzrovia and DL/28 in Old Street for touch-down workspace, meeting rooms, private hire event space and somewhere to connect and collaborate. You'll receive discounts from a diverse collection of businesses and access to a packed calendar of experience-led events. The DL/App is your effortless personal portal to all of it.





Top: Entrance to DL/28, opposite Old Street Yard Bottom: DL/28 Lounge

#### Our DL/Lounges include:

- Communal collaboration and working areas in the Lounge
- Bookable meeting rooms configured to your needs
- Library for quiet working (DL/28)
- ♦ Outdoor terrace (DL/28)
- Event / town hall space available for exclusive hire
- ► On-site café operated by DL/Service
- Curated events programme
- All connected via the DL/App

DL/28, 28 Featherstone Street, Old Street EC1 (opposite Old Street Yard) DL/78, 78 Charlotte Street, Fitzrovia W1



Discover what it means to be a DL/Member

Furnished + Flexible office space ready for occupation on the 2nd floor of 2 Old Street Yard.

- Warehouse style low rise building
- Bright and creative open plan workspace
- ▶ Private terrace overlooking the co