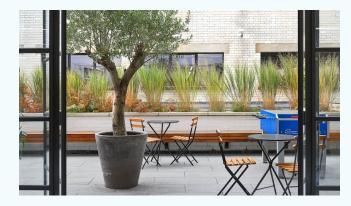

# 46 berners street, london, w1t

for rent / lease terms by arrangement

1,669 - 3,345 sq ft

stylishly fully fitted floors with a large roof terrace demised to the first floor in the heart of fitzrovia

## amenities

- stylishly fully fitted floors
- · excellent natural light throughout
- $\cdot$  large roof terrace on the 1st floor
- $\cdot$  stylish reception
- $\cdot$  exposed concrete ceilings and columns
- $\cdot$  fully accessible raised floors
- exposed galvanised air conditioning
- $\cdot$  good floor to ceiling height
- $\cdot$  demised wcs on each floor
- kitchenette o 1st floor
- showers, bike racks + lockers in the lower ground floor