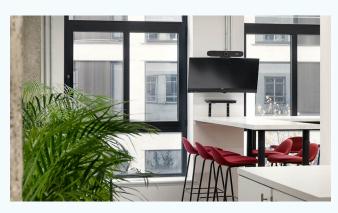

# about

both floors benefit from excellent natural light throughout and are fully fitted to a stylish finish.

the floors are fully fitted including meeting rooms, desks and kitchen

## amenities

- stylishly fully fitted floors
- · excellent natural light throughout
- $\cdot$  large roof terrace on the 1st floor
- $\cdot$  stylish reception
- $\cdot$  exposed concrete ceilings and columns
- $\cdot$  fully accessible raised floors
- exposed galvanised air conditioning
- $\cdot$  good floor to ceiling height
- $\cdot$  demised wcs on each floor
- kitchenette o 1st floor
- showers, bike racks + lockers in the lower ground floor