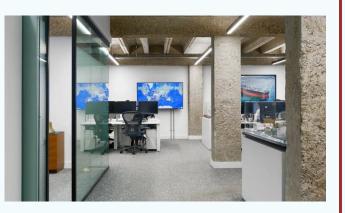

# about

both floors benefit from excellent natural light throughout and are fully fitted to a stylish finish.

the floors are fully fitted including meeting rooms, desks and kitchen

## amenities

- stylishly fully fitted floors
- · excellent natural light throughout
- $\cdot$  large roof terrace on the 1st floor
- $\cdot$  stylish reception
- $\cdot$  exposed concrete ceilings and columns
- $\cdot$  fully accessible raised floors
- exposed galvanised air conditioning
- $\cdot$  good floor to ceiling height
- $\cdot$  demised wcs on each floor
- kitchenette o 1st floor
- showers, bike racks + lockers in the lower ground floor