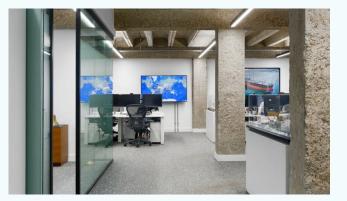

# about

both floors benefit from excellent natural light throughout and are fully fitted to a stylish finish.

the floors are fully fitted including meeting rooms, desks and kitchen

## amenities

- stylishly fully fitted floors
- · excellent natural light throughout
- $\cdot$  large roof terrace on the 1st floor
- $\cdot$  stylish reception
- $\cdot$  exposed concrete ceilings and columns
- $\cdot$  fully accessible raised floors
- exposed galvanised air conditioning
- $\cdot$  good floor to ceiling height
- $\cdot$  demised wcs on each floor
- kitchenette o 1st floor
- showers, bike racks + lockers in the lower ground floor