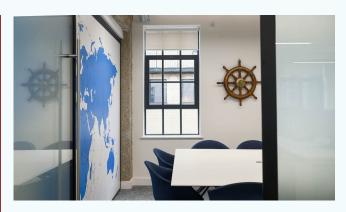

# about

both floors benefit from excellent natural light throughout and are fully fitted to a stylish finish.

the floors are fully fitted including meeting rooms, desks and kitchen

## amenities

- stylishly fully fitted floors
- · excellent natural light throughout
- $\cdot$  large roof terrace on the 1st floor
- $\cdot$  stylish reception
- $\cdot$  exposed concrete ceilings and columns
- $\cdot$  fully accessible raised floors
- exposed galvanised air conditioning
- $\cdot$  good floor to ceiling height
- $\cdot$  demised wcs on each floor
- kitchenette o 1st floor
- showers, bike racks + lockers in the lower ground floor