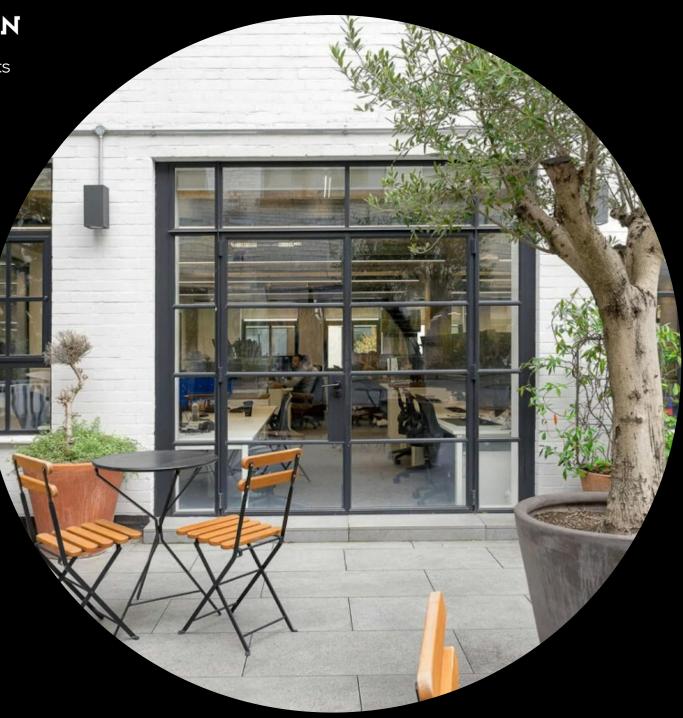

# 46 berners street, london, w1t

for rent / lease terms by arrangement

1,669 - 3,345 sq ft

stylishly fully fitted floors with a large roof terrace demised to the first floor in the heart of fitzrovia

# about

both floors benefit from excellent natural light throughout and are fully fitted to a stylish finish.

the floors are fully fitted including meeting rooms, desks and kitchen

## amenities

- stylishly fully fitted floors
- · excellent natural light throughout
- $\cdot$  large roof terrace on the 1st floor
- $\cdot$  stylish reception
- $\cdot$  exposed concrete ceilings and columns
- $\cdot$  fully accessible raised floors
- exposed galvanised air conditioning
- $\cdot$  good floor to ceiling height
- $\cdot$  demised wcs on each floor
- kitchenette o 1st floor
- showers, bike racks + lockers in the lower ground floor