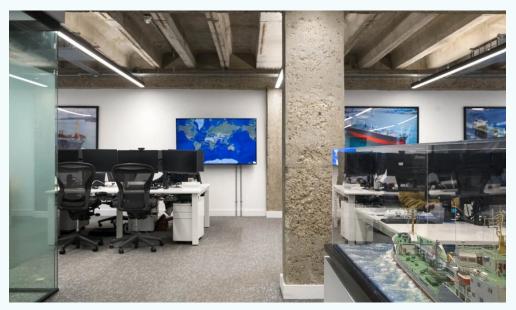

# about

both floors benefit from excellent natural light throughout and are fully fitted to a stylish finish.

the floors are fully fitted including meeting rooms, desks and kitchen

## amenities

- stylishly fully fitted floors
- · excellent natural light throughout
- $\cdot$  large roof terrace on the 1st floor
- $\cdot$  stylish reception
- $\cdot$  exposed concrete ceilings and columns
- $\cdot$  fully accessible raised floors
- exposed galvanised air conditioning
- $\cdot$  good floor to ceiling height
- $\cdot$  demised wcs on each floor
- kitchenette o 1st floor
- showers, bike racks + lockers in the lower ground floor