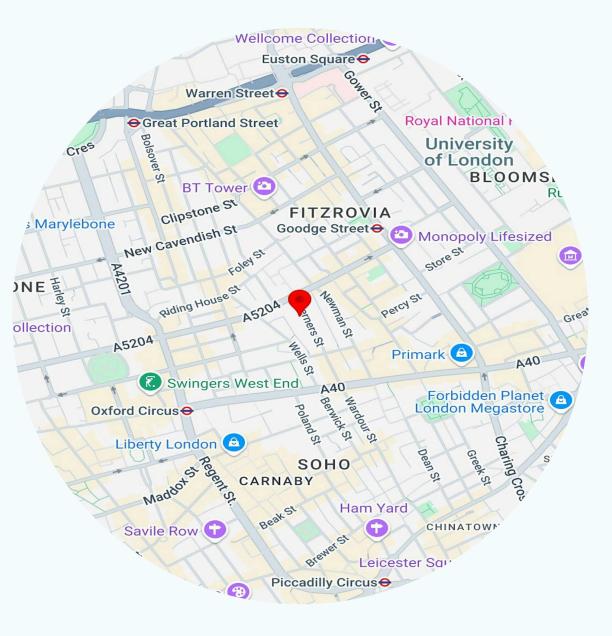

### location

the building is located in the heart of fitzrovia on the west side of berners street close to the junction with mortimer street.

this street is one of the best in fitzrovia and there are a number of trendy bars and restaurants nearby including berners tavern, the sanderson, mortimer house, circolo popolare + flesh & buns amongst many others