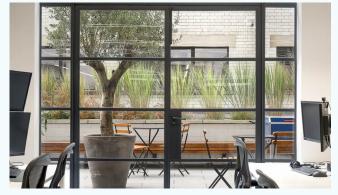

# about

both floors benefit from excellent natural light throughout and are fully fitted to a stylish finish.

the floors are fully fitted including meeting rooms, desks and kitchen

## amenities

- stylishly fully fitted floors
- · excellent natural light throughout
- $\cdot$  large roof terrace on the 1st floor
- $\cdot$  stylish reception
- $\cdot$  exposed concrete ceilings and columns
- $\cdot$  fully accessible raised floors
- exposed galvanised air conditioning
- $\cdot$  good floor to ceiling height
- $\cdot$  demised wcs on each floor
- kitchenette o 1st floor
- showers, bike racks + lockers in the lower ground floor