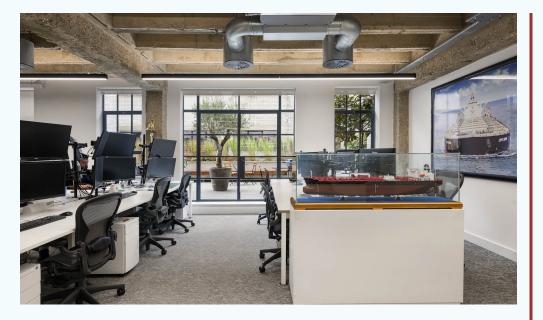

# about

both floors benefit from excellent natural light throughout and are fully fitted to a stylish finish.

the floors are fully fitted including meeting rooms, desks and kitchen

## amenities

- stylishly fully fitted floors
- · excellent natural light throughout
- $\cdot$  large roof terrace on the 1st floor
- $\cdot$  stylish reception
- $\cdot$  exposed concrete ceilings and columns
- $\cdot$  fully accessible raised floors
- exposed galvanised air conditioning
- $\cdot$  good floor to ceiling height
- $\cdot$  demised wcs on each floor
- kitchenette o 1st floor
- showers, bike racks + lockers in the lower ground floor