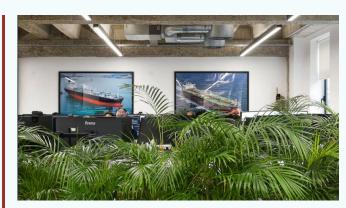

## amenities

- stylishly fully fitted floors
- · excellent natural light throughout
- $\cdot$  large roof terrace on the 1st floor
- $\cdot$  stylish reception
- $\cdot$  exposed concrete ceilings and columns
- $\cdot$  fully accessible raised floors
- exposed galvanised air conditioning
- $\cdot$  good floor to ceiling height
- $\cdot$  demised wcs on each floor
- kitchenette o 1st floor
- showers, bike racks + lockers in the lower ground floor