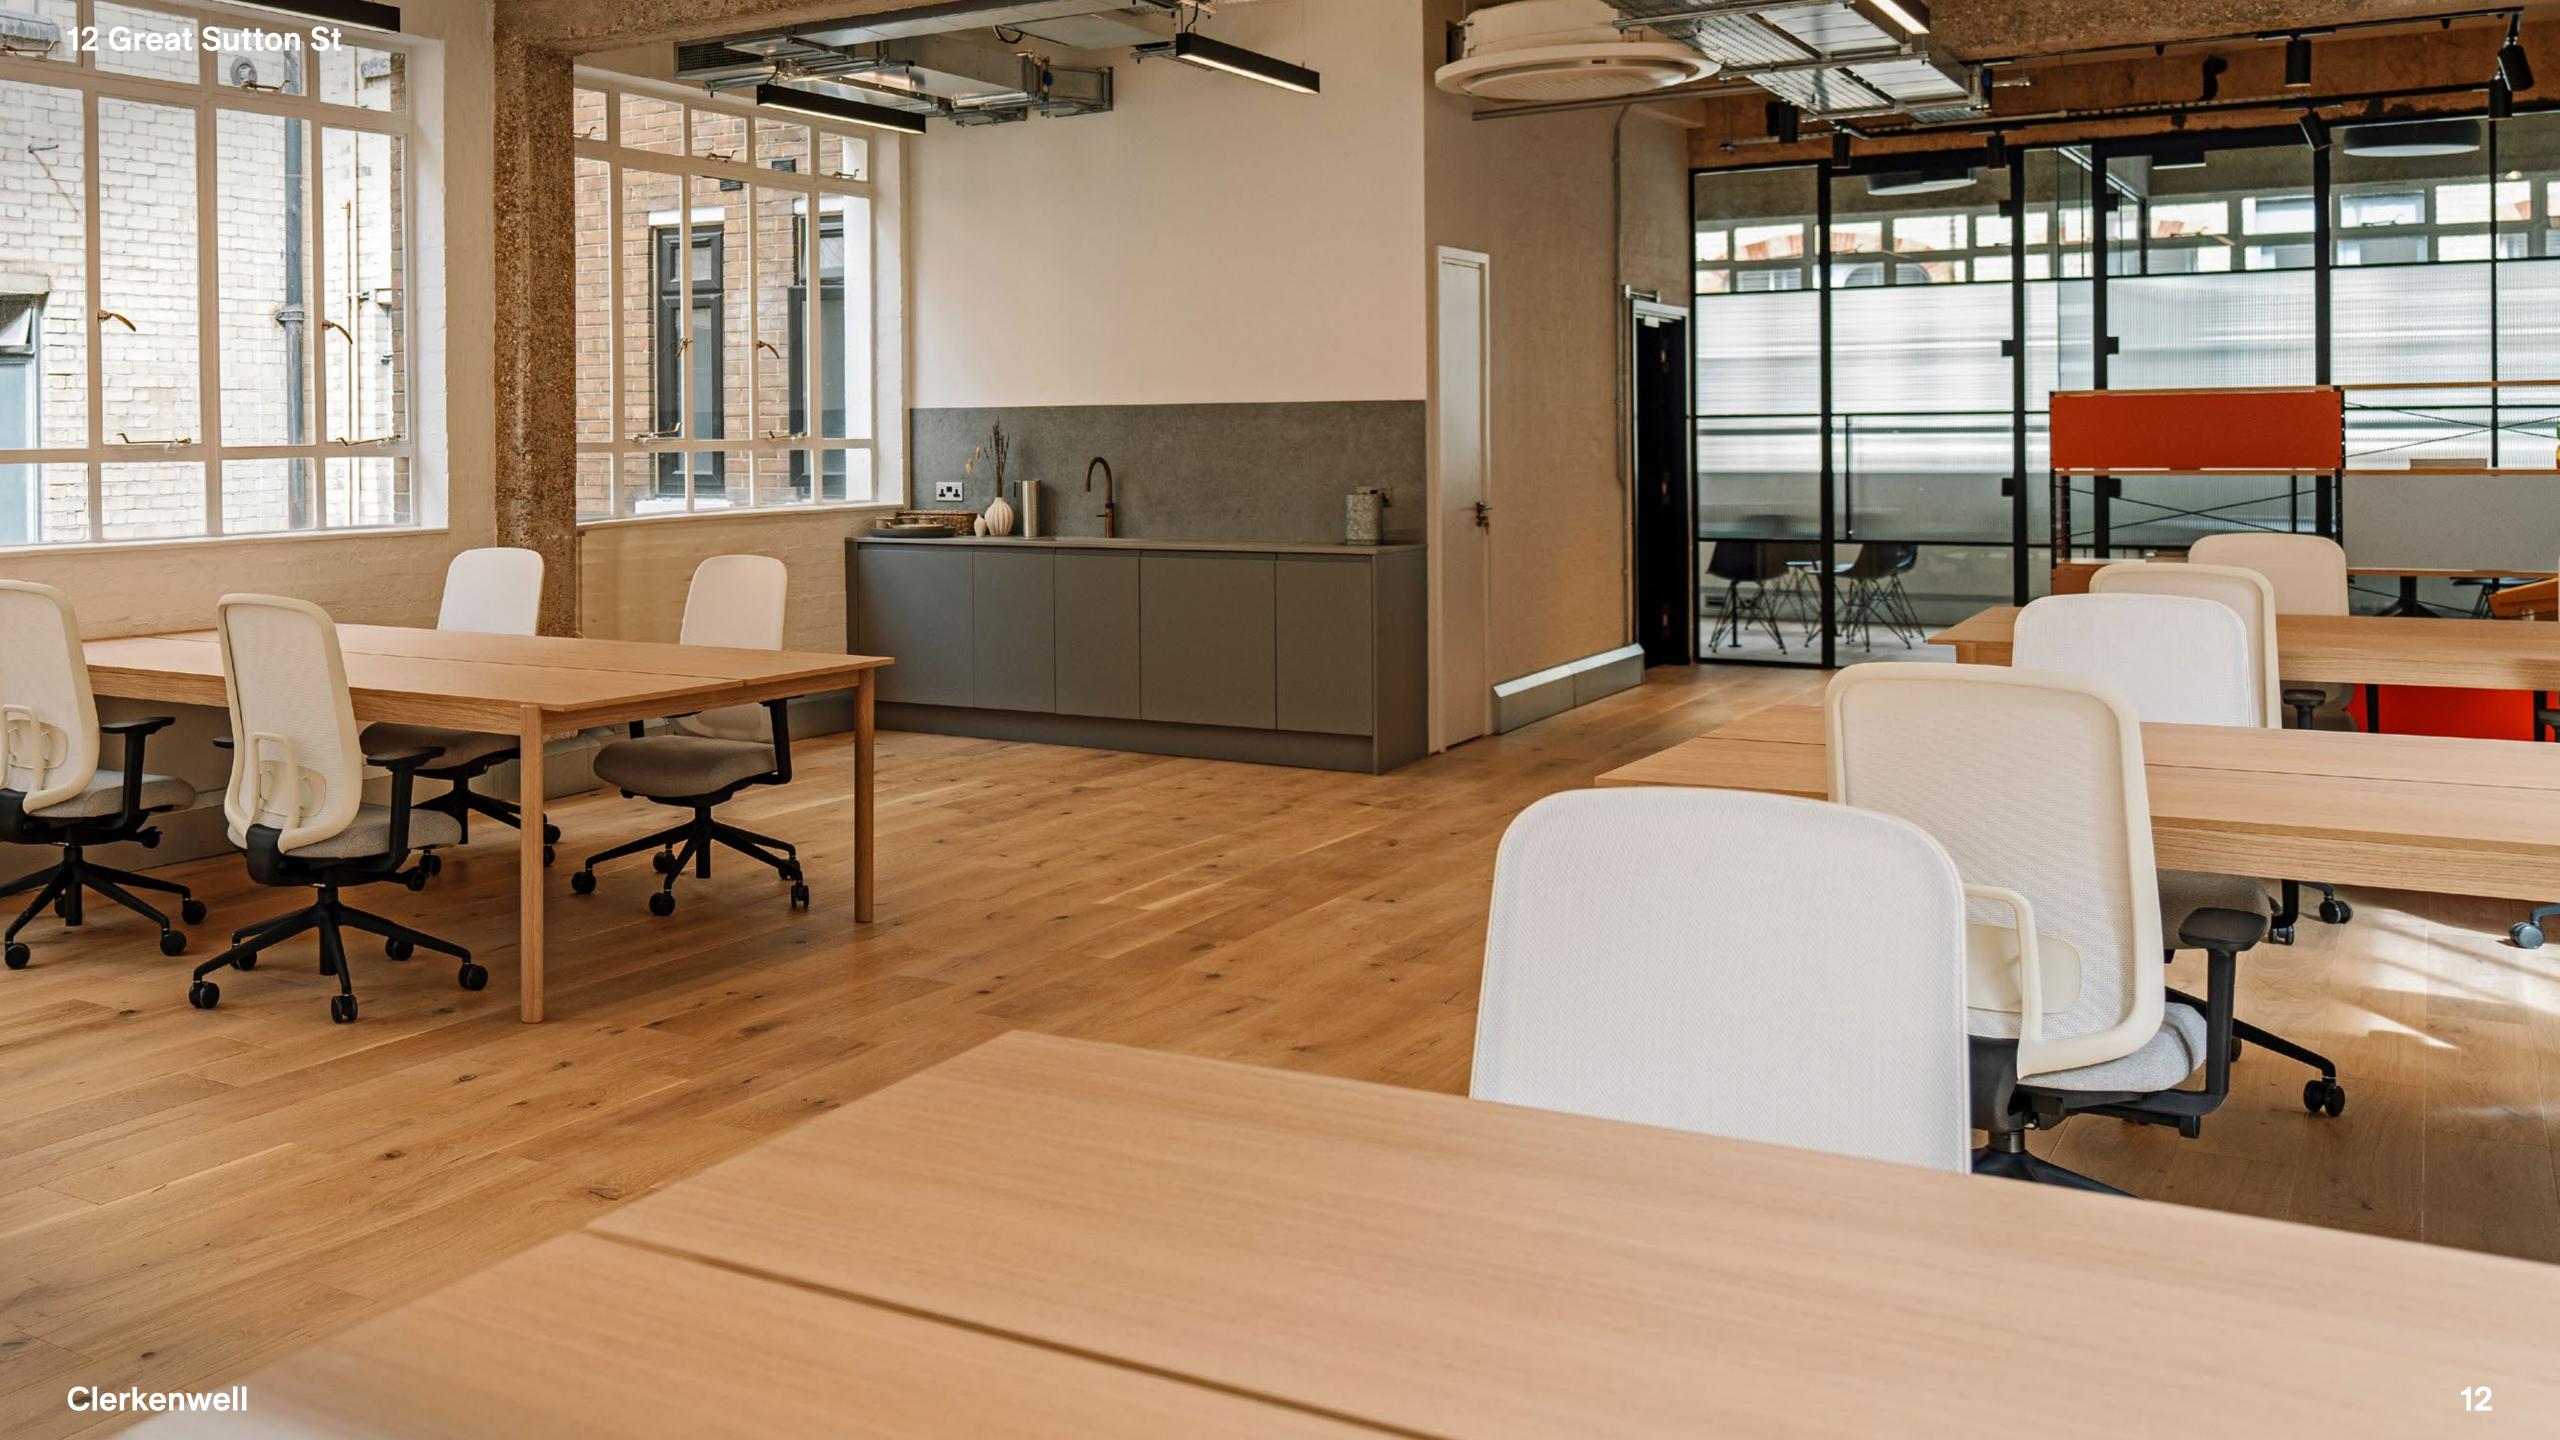

# 

newly refurbished, design-led, creative workspace in the centre of clerkenwell

up to 3,828 sq ft

Materials 04

12 Great Sutton Street has been extensively refurbished to a high quality while retaning it's most characterful features.

A tactile palette of existing materials alongside new crafted finishes is designed to create warmth and a unique understated style.

Materials 05

Roof terrace 06

Accessed via a unique feature gantry over the lower courtyard, 12 Great Sutton Street is cycle-enabled, providing secure, ground floor cycle storage and shower facilities.