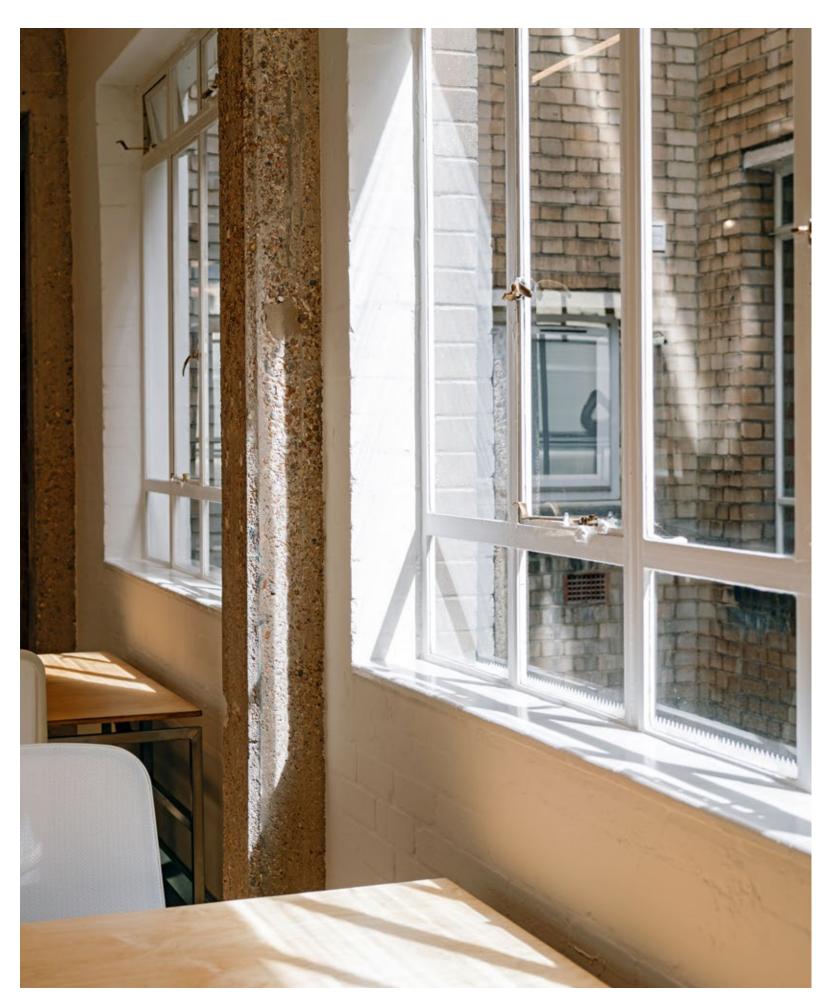

# 

newly refurbished, design-led, creative workspace in the centre of clerkenwell

up to 3,828 sq ft

Materials 04

12 Great Sutton Street has been extensively refurbished to a high quality while retaning it's most characterful features.

A tactile palette of existing materials alongside new crafted finishes is designed to create warmth and a unique understated style.

Materials 05

Roof terrace 06

Accessed via a unique feature gantry over the lower courtyard, 12 Great Sutton Street is cycle-enabled, providing secure, ground floor cycle storage and shower facilities.

# specification

EPC B achieved

600m from Farringdon Elizabeth Line station

VRF air-conditioning

Exposed brickwork & concrete throughout

Communal rooftop terrace

Openable windows on all four aspects

Fully-fitted space available