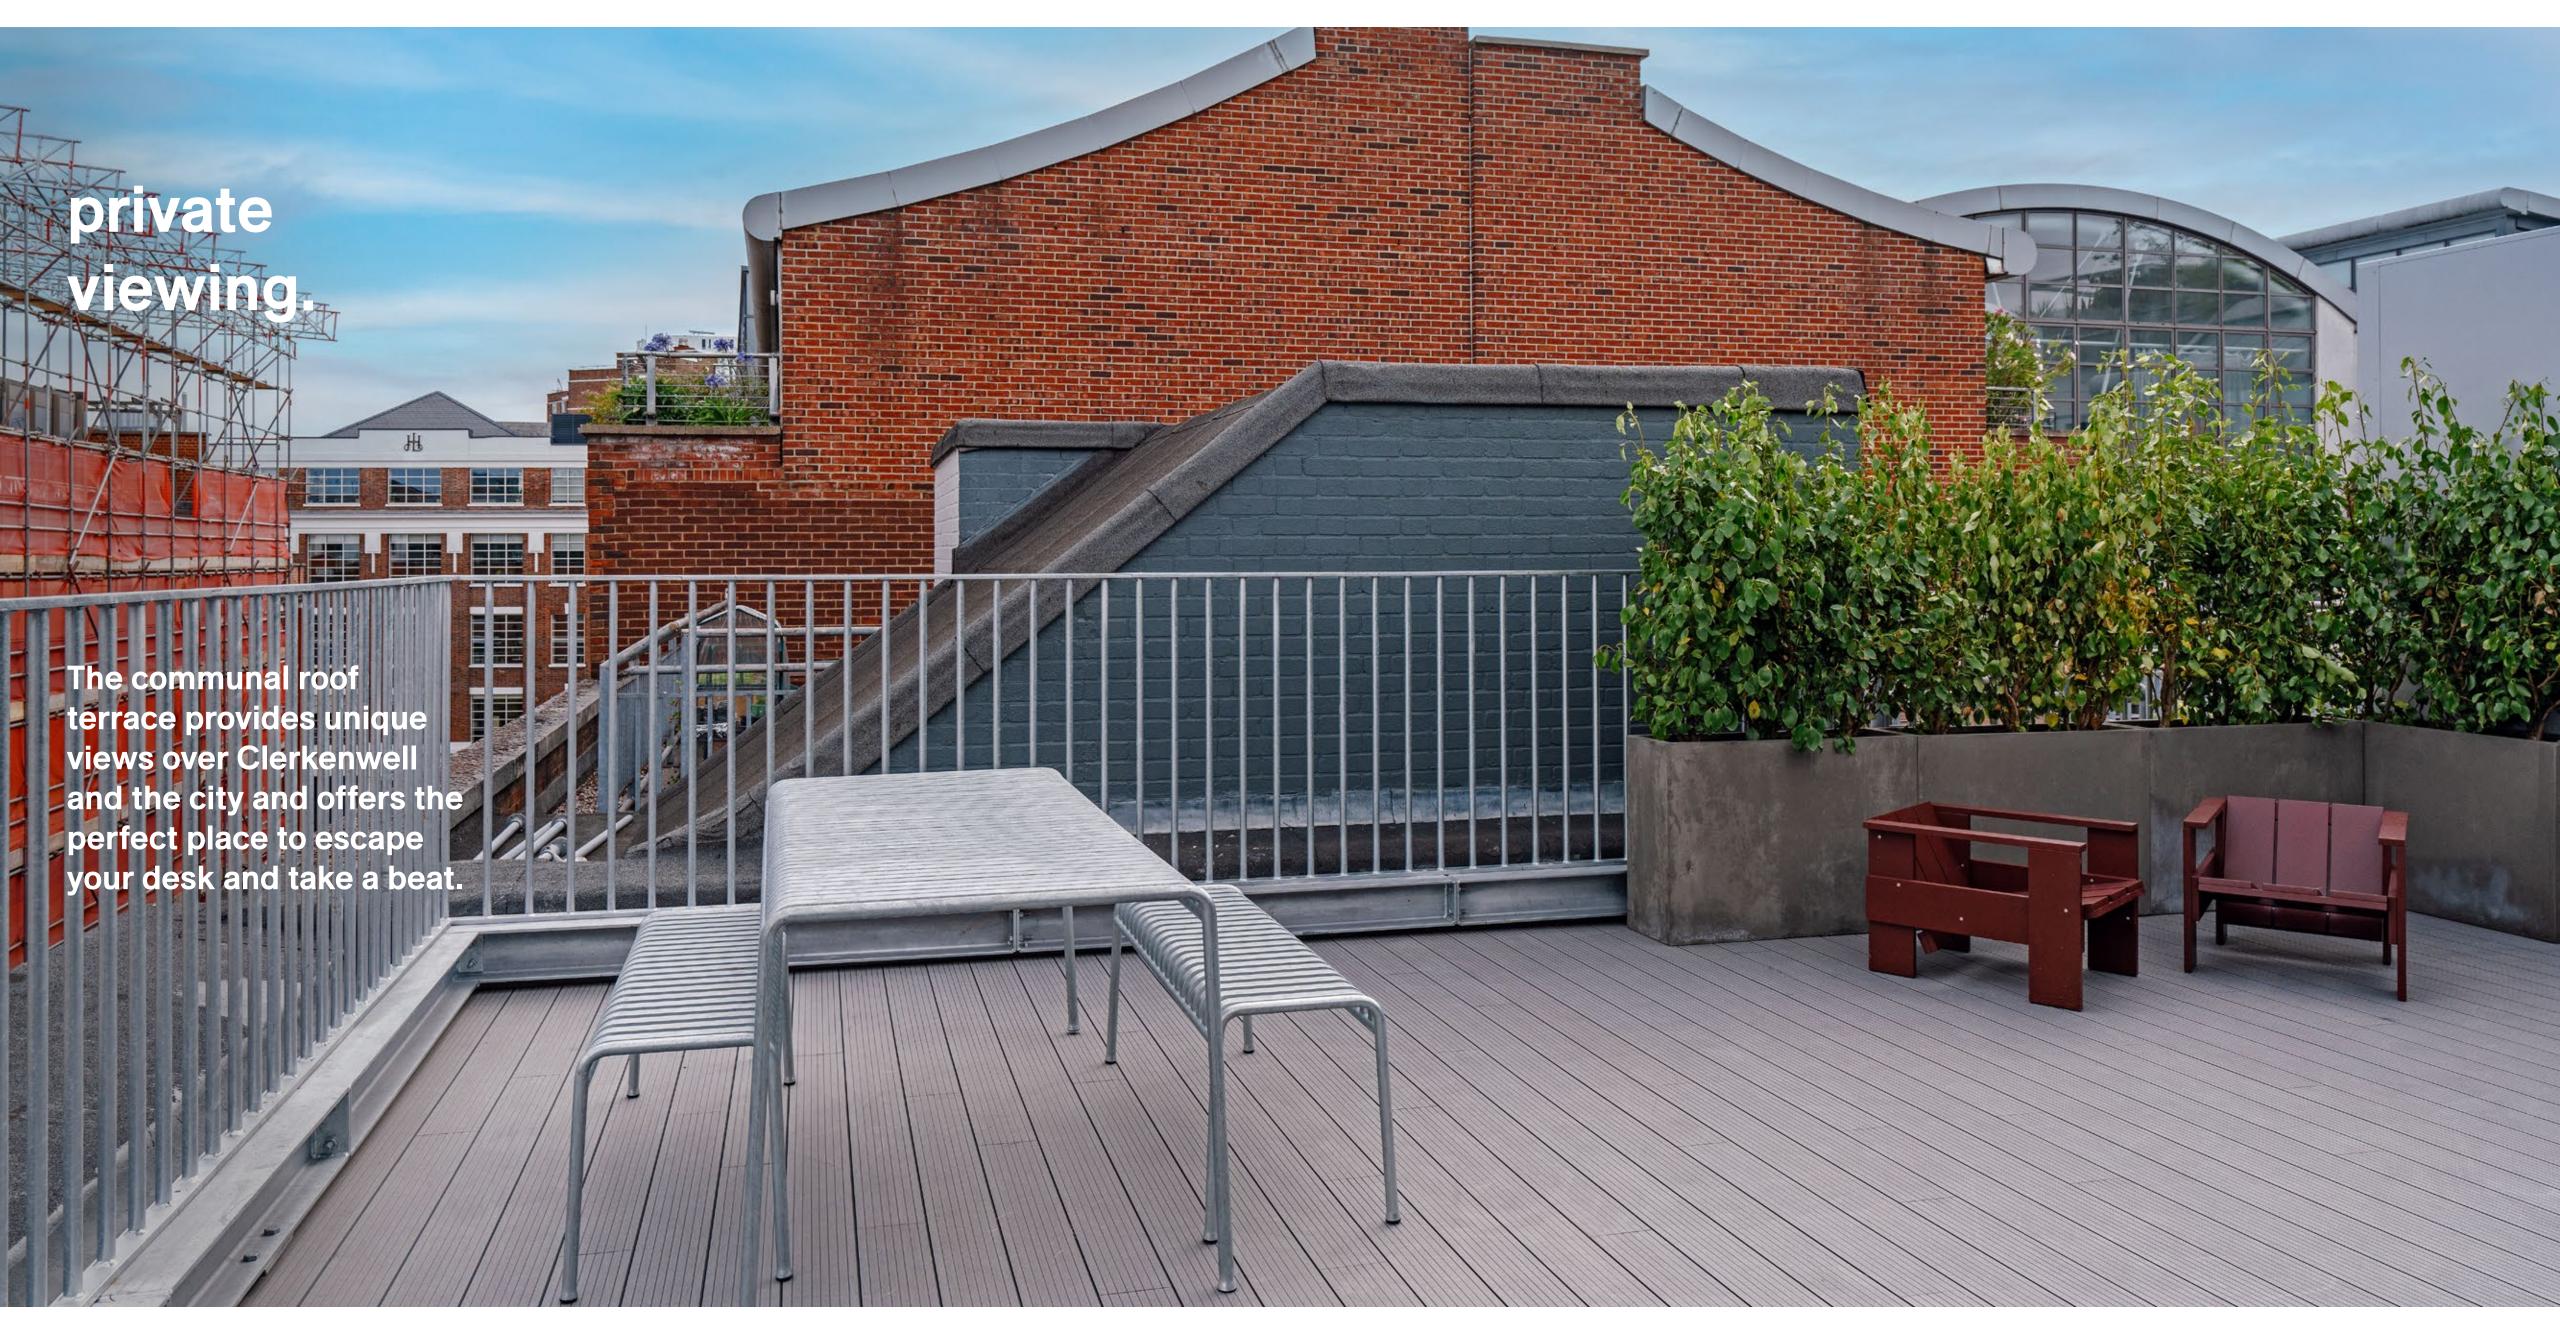

A tactile palette of existing materials alongside new crafted finishes is designed to create warmth and a unique understated style.

Materials 05

Roof terrace 06

Accessed via a unique feature gantry over the lower courtyard, 12 Great Sutton Street is cycle-enabled, providing secure, ground floor cycle storage and shower facilities.

# specification

EPC B achieved

600m from Farringdon Elizabeth Line station

VRF air-conditioning

Exposed brickwork & concrete throughout

Communal rooftop terrace

Openable windows on all four aspects

Fully-fitted space available