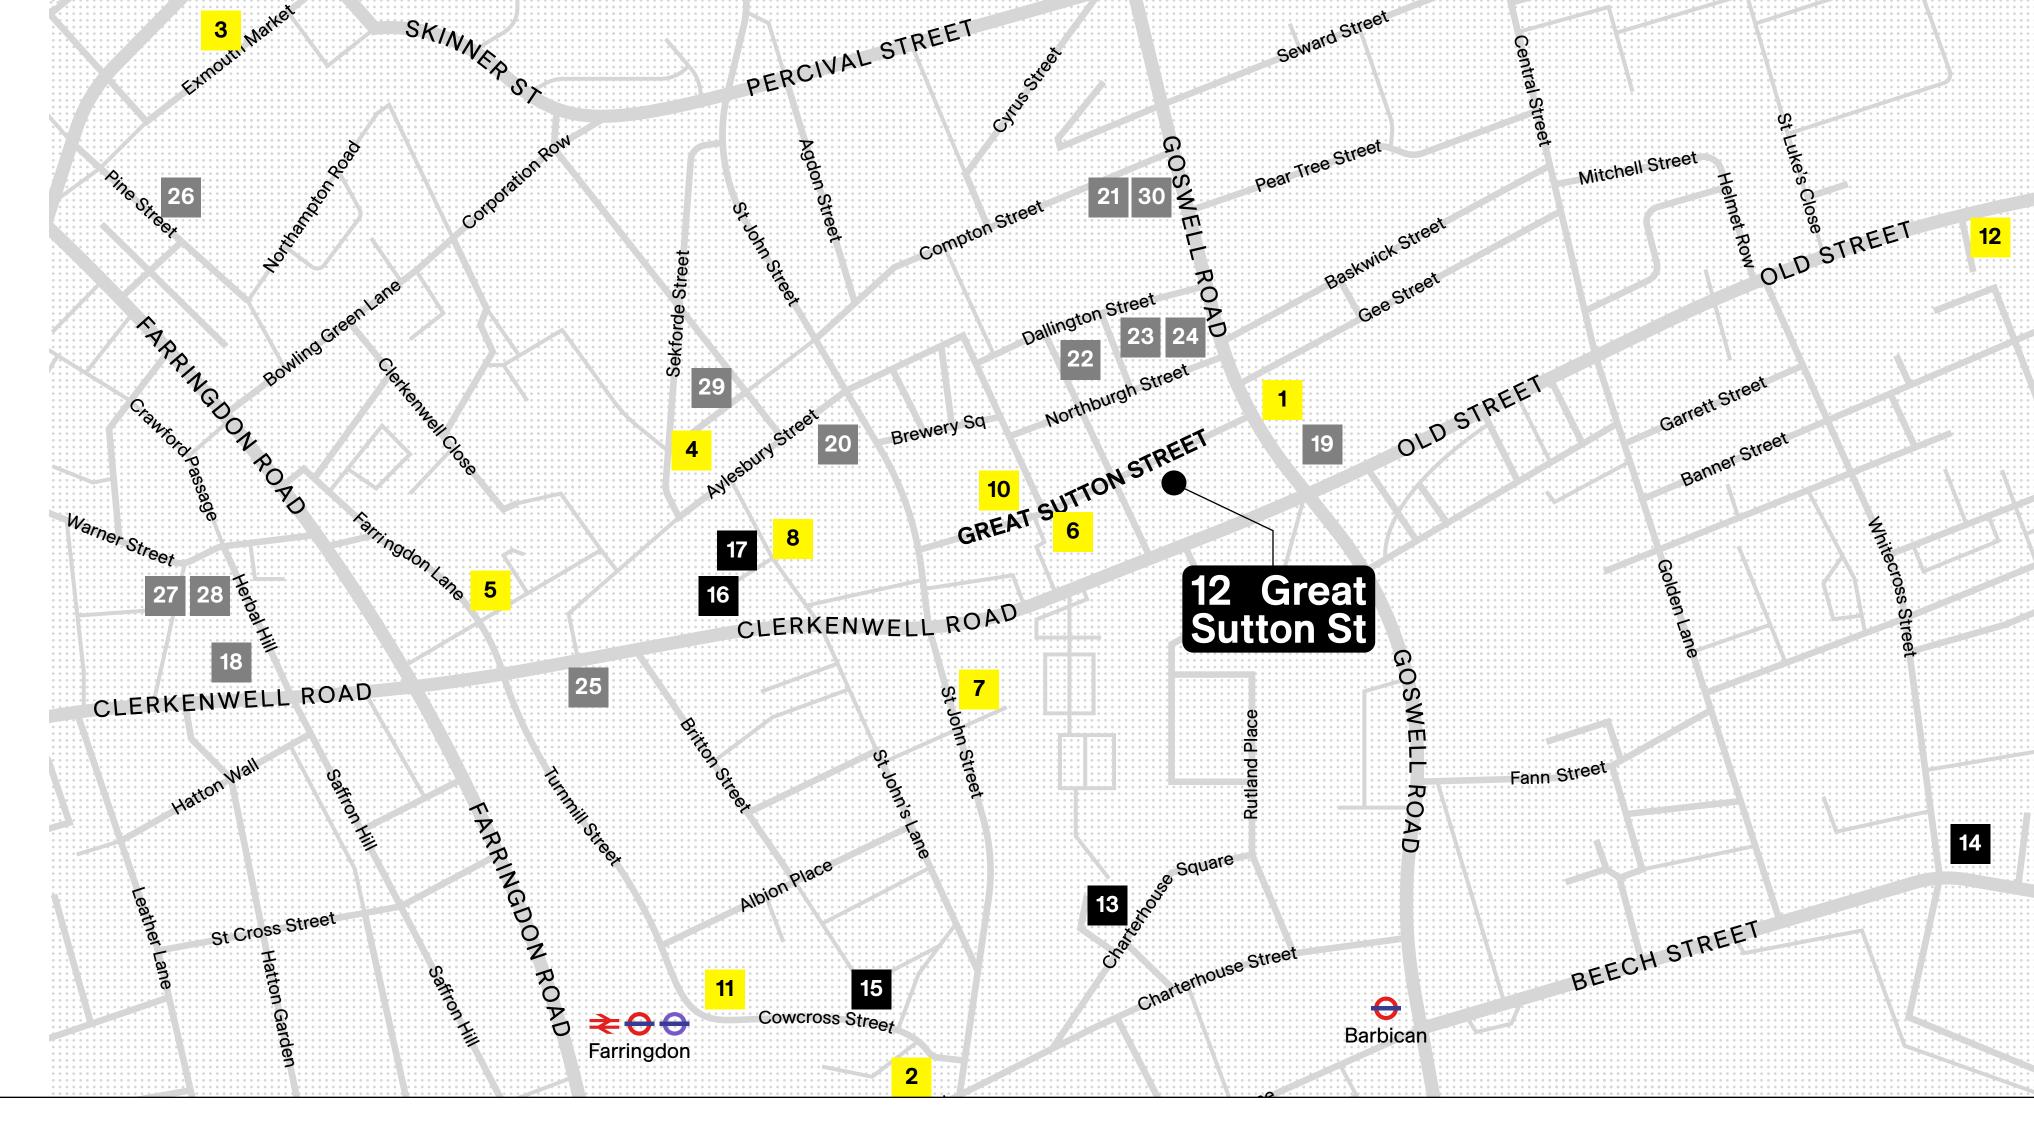

# 12 Great Sutton St

Clerkenwell Amenity

## 12 Great Sutton St

## Food + Drink

- 1 Breddos Tacos
- 2 Brutto
- 3 Café Kick
- 4 Granger & Co
- 5 The Green Clerkenwell
- 6 J+A Café
- 7 Luca
- 8 Modern Pantry
- 9 NHow
- 10 Slaughtered Lamb
- 11 Street Burger
- 12 Tayer & Elementary

## Hotels

- 13 Malmaison
- 14 Montcalm Brewery Townhouse
- 15 The Rookery
- 16 Yotel
- 17 Zetter Townhouse

## Occupiers

- 18 Adidas
- **19 AHMM**
- 20 Alexander McQueen
- 21 Airbnb
- 22 BDP
- 23 Future Games of London
- 24 GoCardless
- 25 Grimshaw
- 26 Lucky Generals
- 27 Moo
- 28 Photobox
- 29 Sister Pictures
- 30 Zaha Hadid Architects

# Elizabeth Line

**Clerkenwell Amenity** 

14