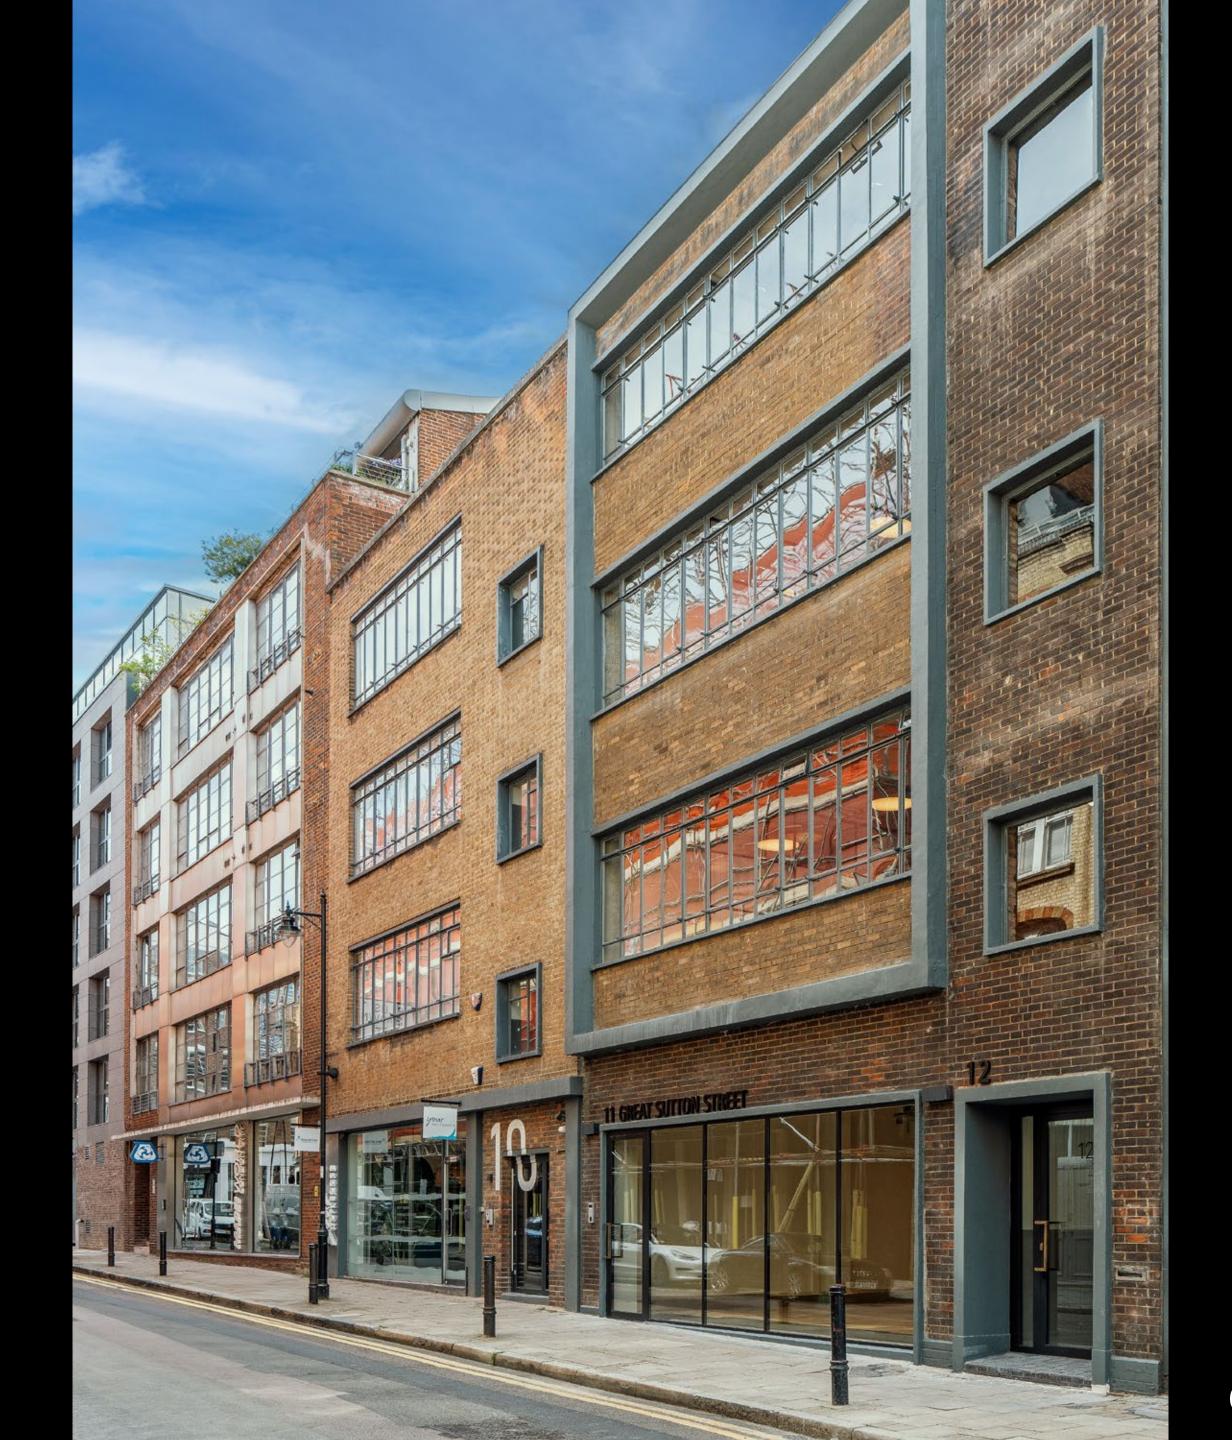

# 

unique clerkenwell EC1 design-led workspace over three upper floors.

1,276 - 3,828 sq ft

# 

newly refurbished, design-led, creative workspace in the centre of clerkenwell

up to 3,828 sq ft

Materials 04

12 Great Sutton Street has been extensively refurbished to a high quality while retaning it's most characterful features.