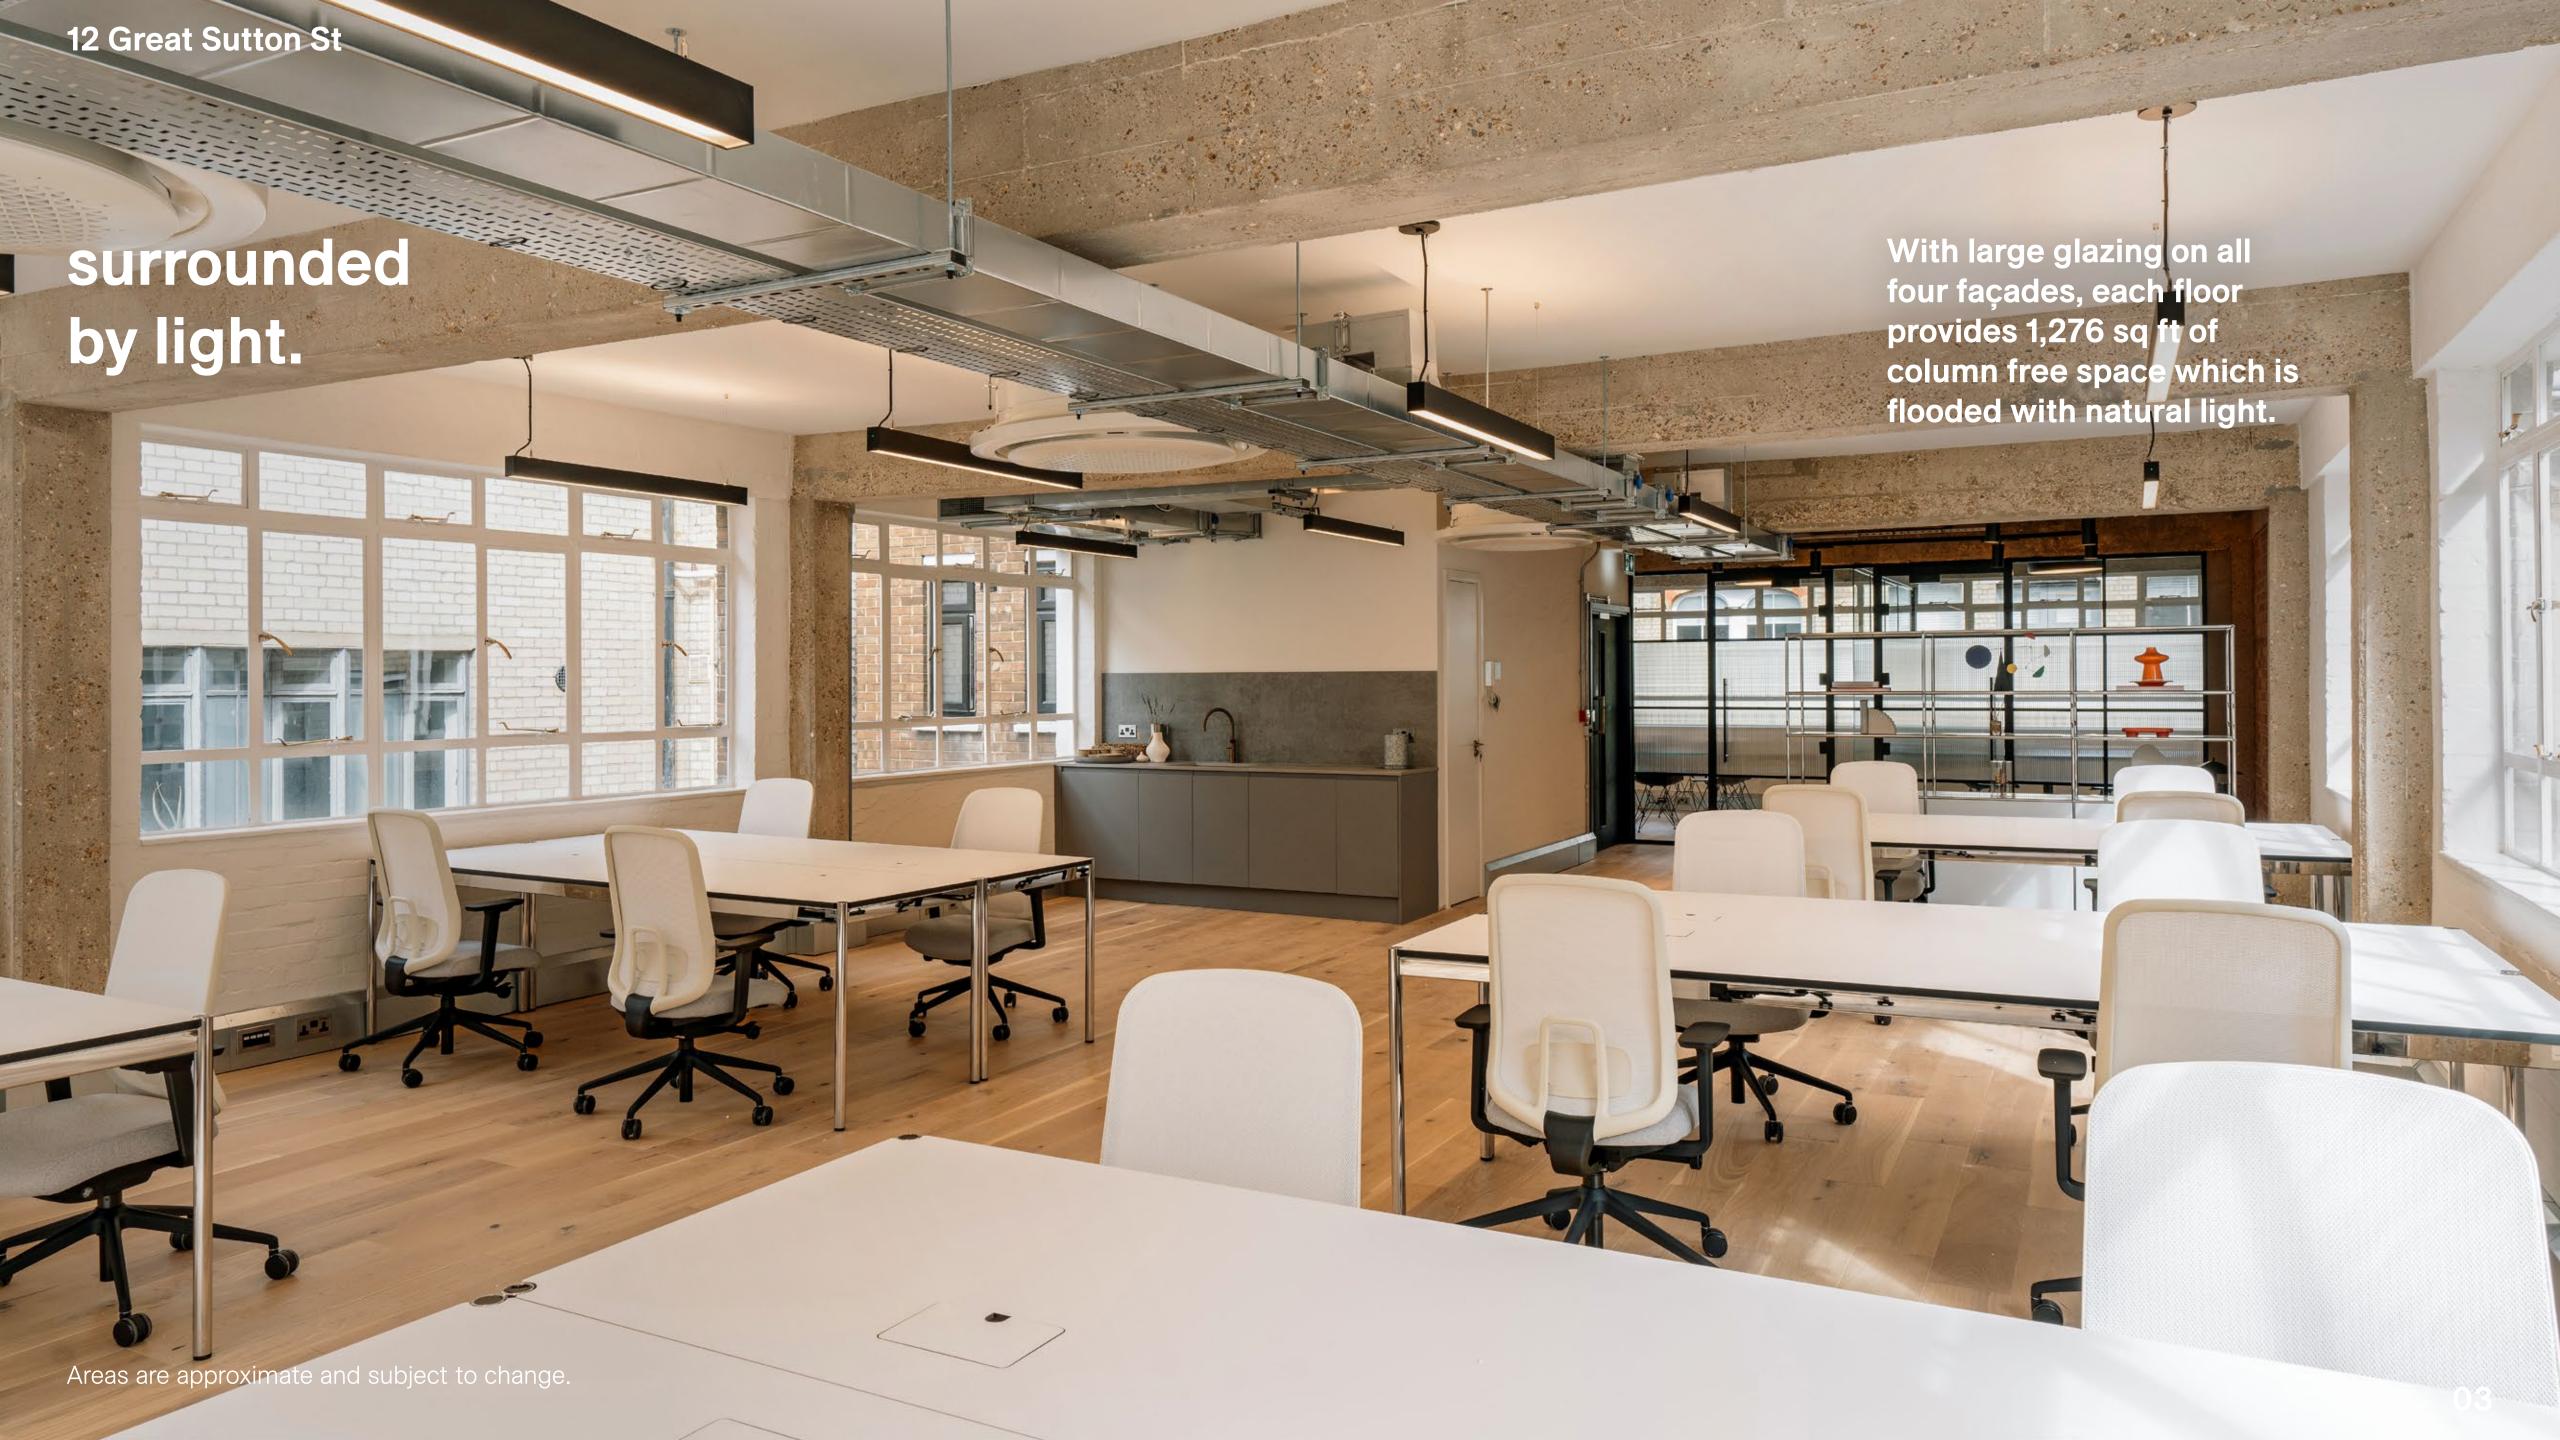

# 

newly refurbished, design-led, creative workspace in the centre of clerkenwell

up to 3,828 sq ft

Materials 04

12 Great Sutton Street has been extensively refurbished to a high quality while retaning it's most characterful features.

A tactile palette of existing materials alongside new crafted finishes is designed to create warmth and a unique understated style.

Materials 05

Roof terrace 06

Accessed via a unique feature gantry over the lower courtyard, 12 Great Sutton Street is cycle-enabled, providing secure, ground floor cycle storage and shower facilities.