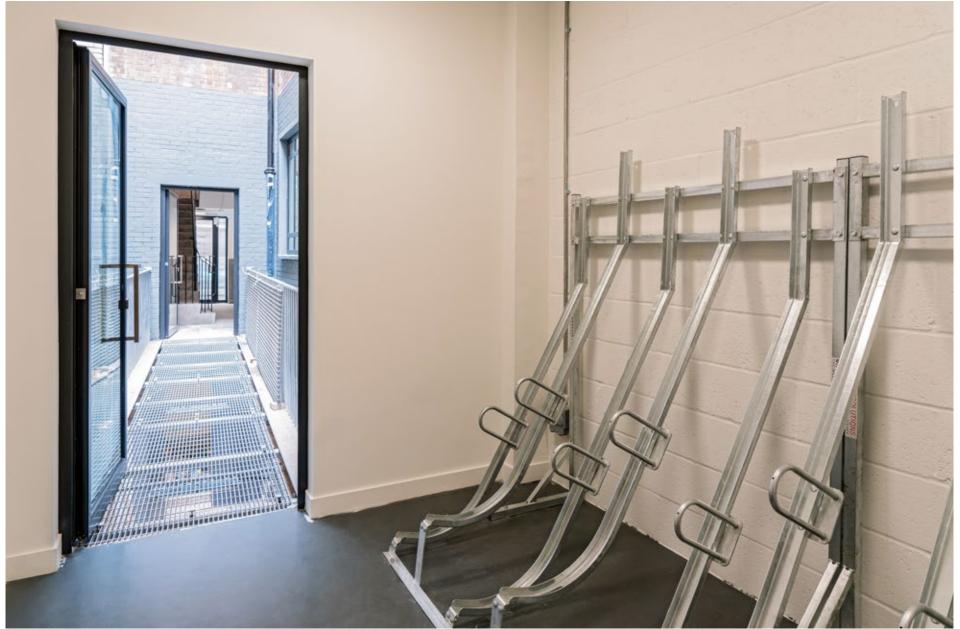

A tactile palette of existing materials alongside new crafted finishes is designed to create warmth and a unique understated style.

Materials 05

Roof terrace 06

Accessed via a unique feature gantry over the lower courtyard, 12 Great Sutton Street is cycle-enabled, providing secure, ground floor cycle storage and shower facilities.

Cycle ready 07

Ground floor cycle store Fibre installed and shower room

Areas are approximate and subject to change.

Accommodation 09