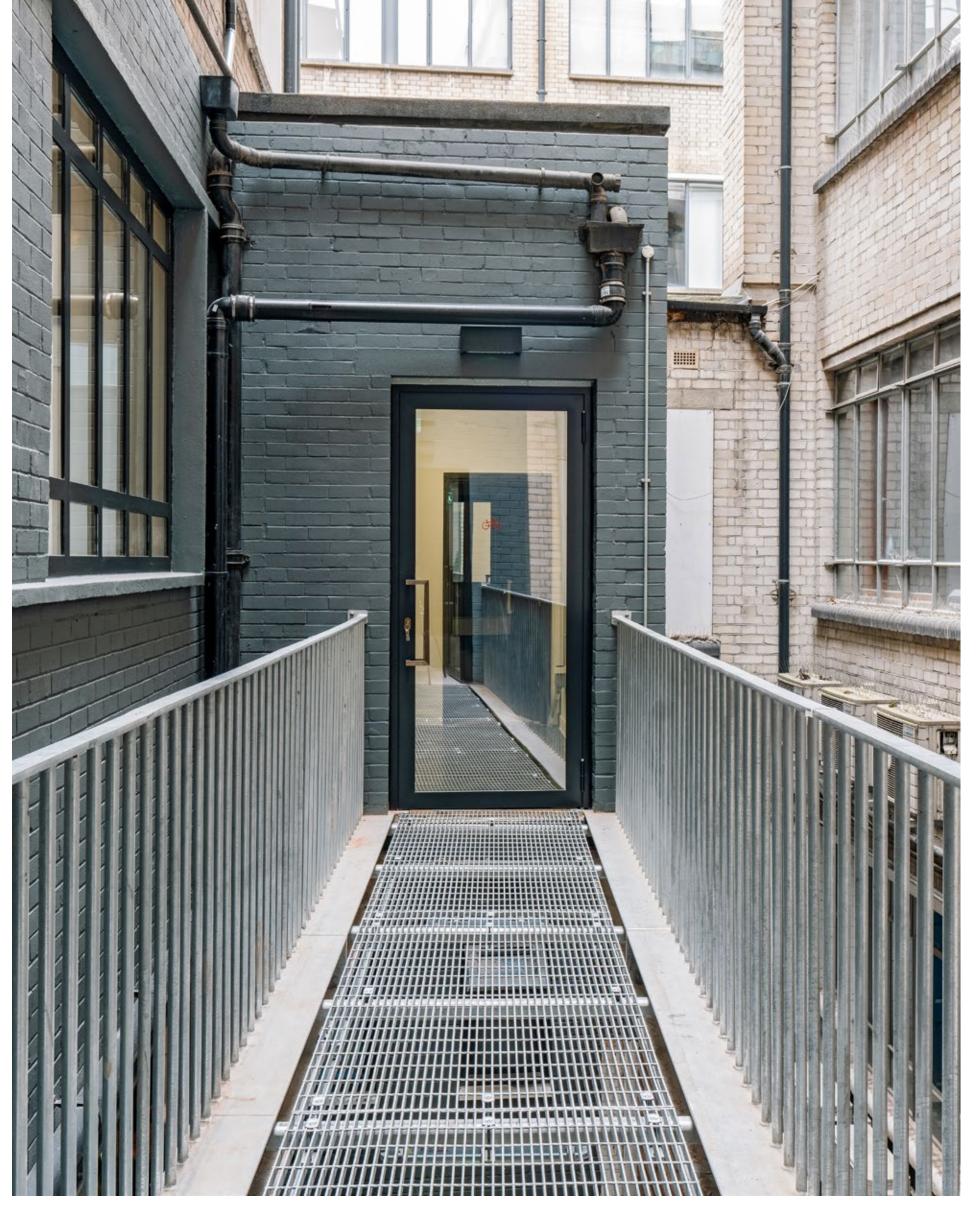

A tactile palette of existing materials alongside new crafted finishes is designed to create warmth and a unique understated style.

Materials 05

Roof terrace 06

Accessed via a unique feature gantry over the lower courtyard, 12 Great Sutton Street is cycle-enabled, providing secure, ground floor cycle storage and shower facilities.

Cycle ready 07

Ground floor cycle store Fibre installed and shower room

Areas are approximate and subject to change.

Accommodation 09