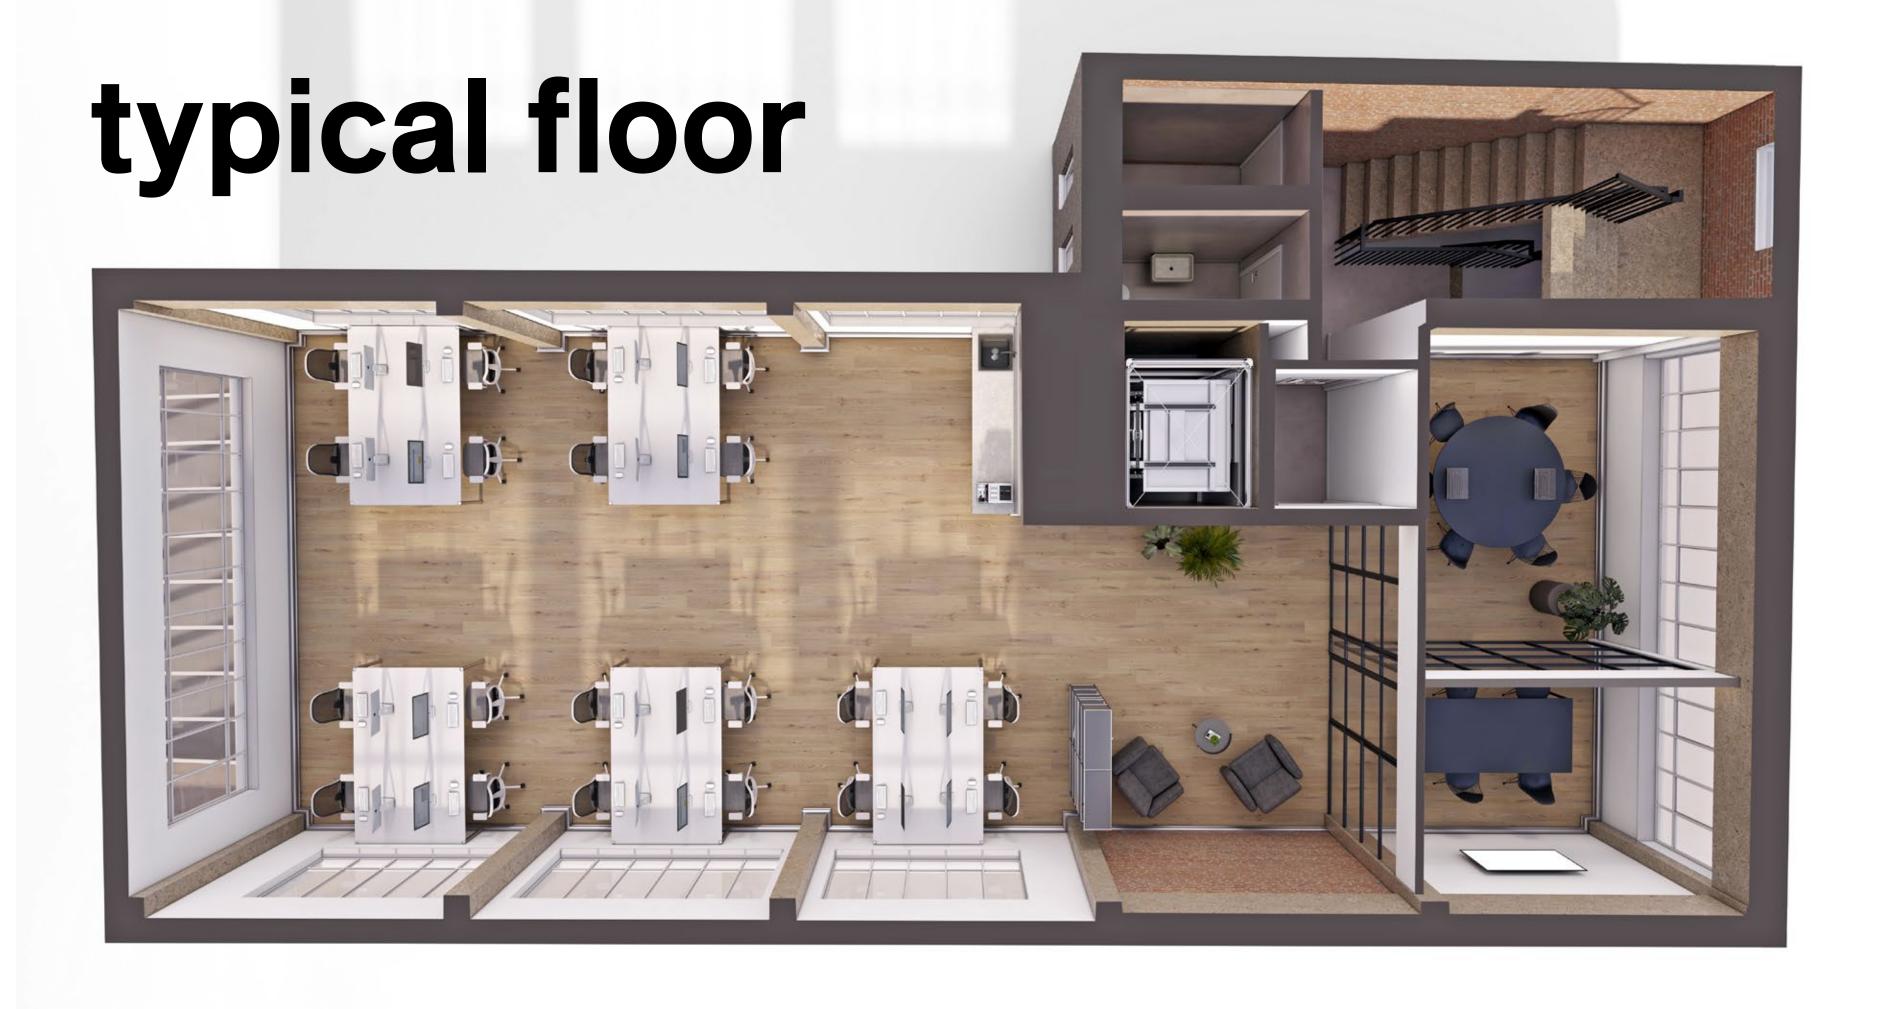

# Workspace 1,276 sq ft

Typical floor Example layout

20x workstations
1x 7 person meeting room
1x 4 person meeting room
1x kitchenette

Areas are approximate and subject to change. Plan not to scale. For indicative purposes only.

Example layout 10