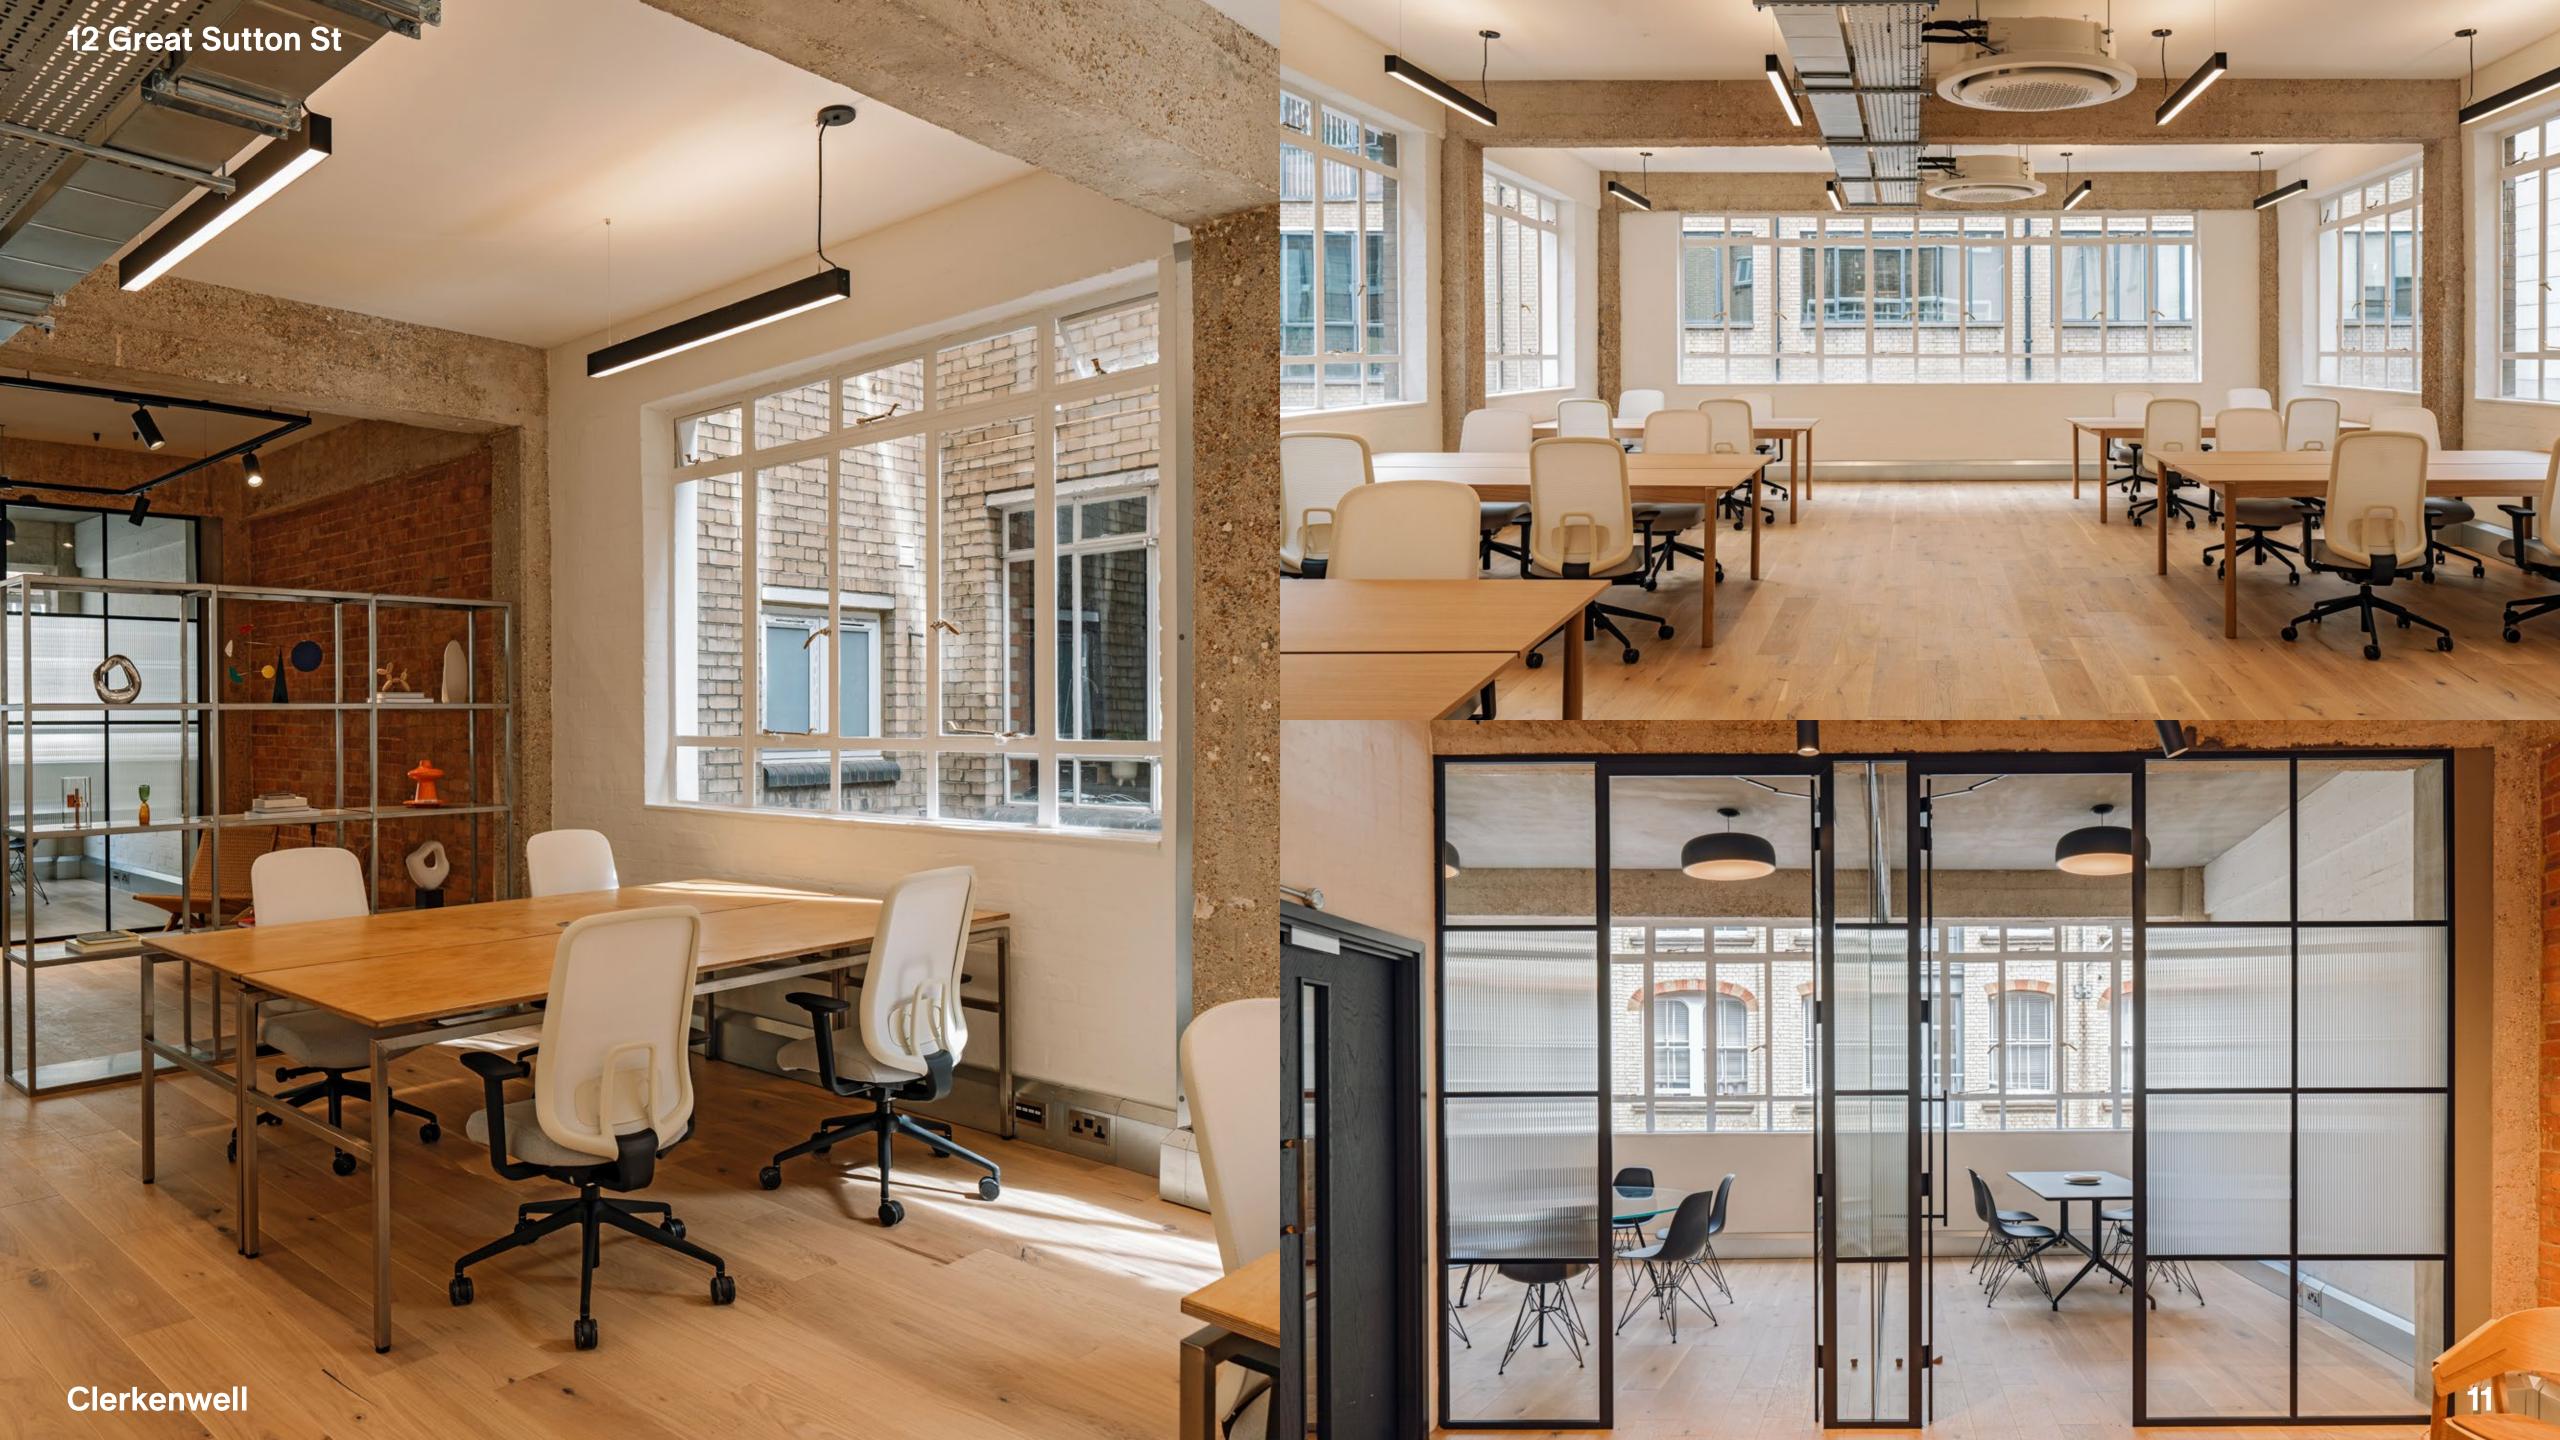

# 

newly refurbished, design-led, creative workspace in the centre of clerkenwell

up to 3,828 sq ft

Materials 04

12 Great Sutton Street has been extensively refurbished to a high quality while retaning it's most characterful features.

A tactile palette of existing materials alongside new crafted finishes is designed to create warmth and a unique understated style.

Materials 05

Roof terrace 06

Accessed via a unique feature gantry over the lower courtyard, 12 Great Sutton Street is cycle-enabled, providing secure, ground floor cycle storage and shower facilities.