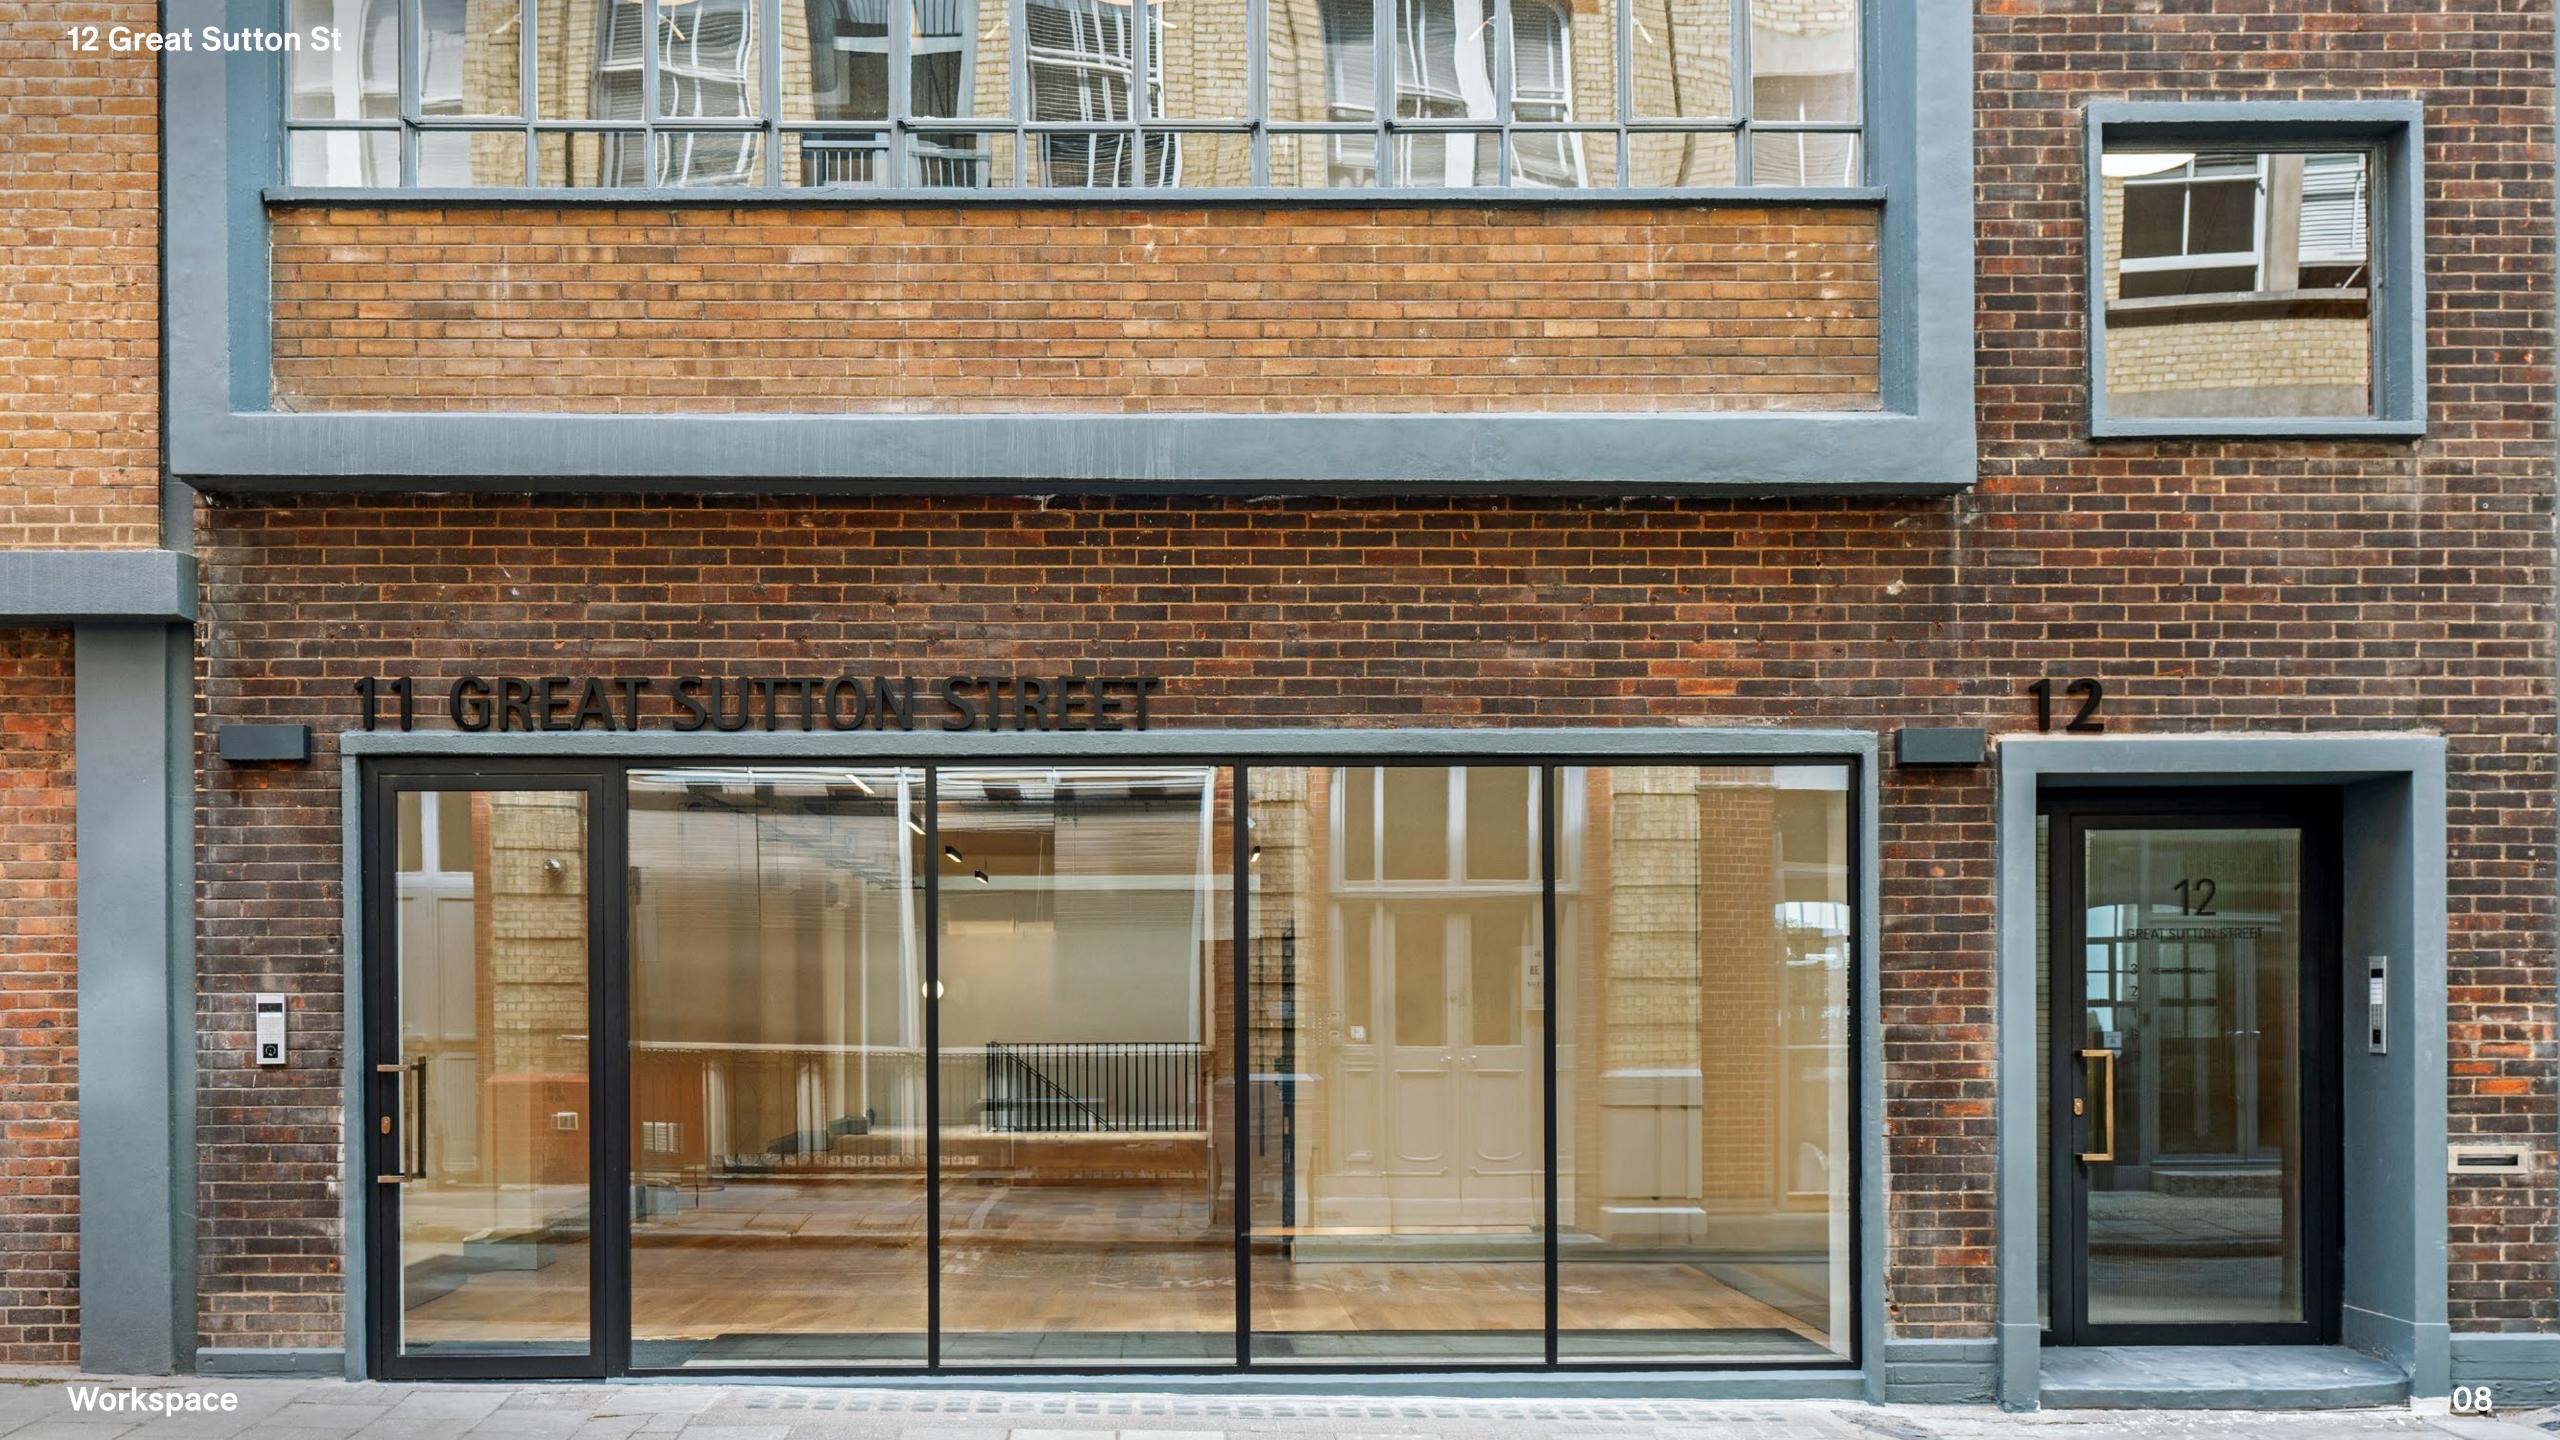

# 

unique clerkenwell EC1 design-led workspace over three upper floors.

1,276 - 3,828 sq ft

# 

newly refurbished, design-led, creative workspace in the centre of clerkenwell

up to 3,828 sq ft

Materials 04

12 Great Sutton Street has been extensively refurbished to a high quality while retaning it's most characterful features.