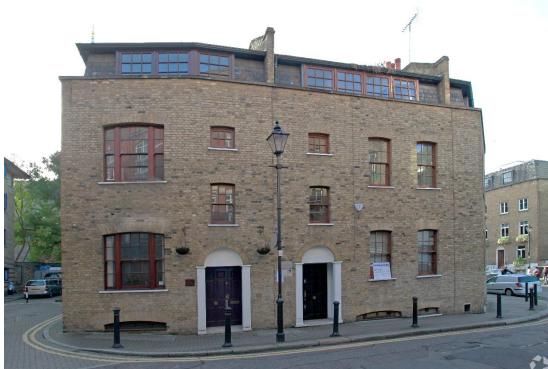

## 44 clerkenwell close, ec1

3,209 sq ft

the garage could be converted to offices if extra space is required

44 clerkenwell close is a stylish self-contained warehouse style building, excellent natural light, benefitting from a large private roof terrace and has been recently refurbished. clerkenwell has become one of central london's core office markets and it is a highly desired location for tech and creative industries. this has attracted a multitude of businesses to the area such as tiktok, unilever, fred perry and adidas.

#### amenities

- attractive self-contained building
- excellent natural light throughout
- large roof terrace
- air conditioning/ central heating
- fitted kitchen
- timber flooring
- currently being refurbished
- fitted storage
- dual aspects
- interesting warehouse building
- large parking garage to the rear (could be converted to offices if required)
- WCS
- excellently located