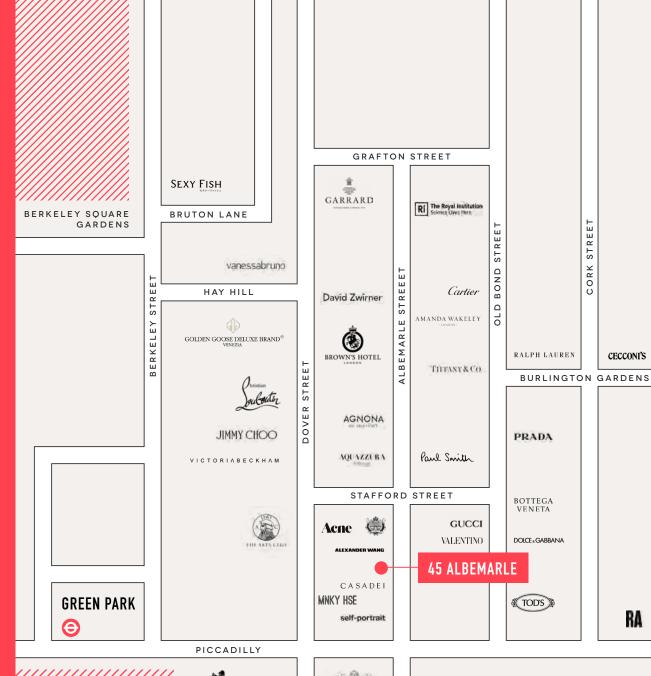

#### 45 ALBEMARLE ST

Mayfair remains the one and only true destination for London's luxury market. The carefully selected combination of fashion houses, restaurants and hotels complement the local Mayfair residential townhouses and the daytime population of office workers, which have cemented the area as the most highly sought after tourist destination in the world.

# THE PROPERTY

The property is situated on the west side of Albemarle Street between Piccadilly and Stafford Street.

Within the immediate vicinity there are many well-known retailing brands, leading art galleries, five star hotels and restaurants, including:

#### ALEXANDER WANG

CASADEI

AMANDA WAKELEY

THOM BROWNE

SELF PORTRAIT

GYMKHANA

PAUL SMITH

**BROWNS HOTEL** 