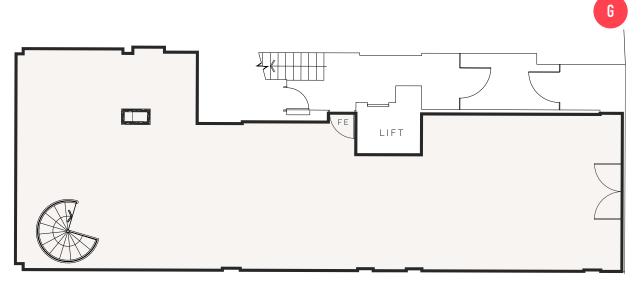

## THE SPACE

The premises are arranged over ground and lower ground levels and provide the following approximate floor areas and dimensions:

NET FRONTAGE: 17'0"

BUILT DEPTH: 65'

GROUND FLOOR: 1,114 sq.ft

LOWER GROUND: 1,130 sq.ft

TOTAL AREA APPROX: 2,244 sq.ft

ALBEMARLE STREET

ALBEMARLE STREET