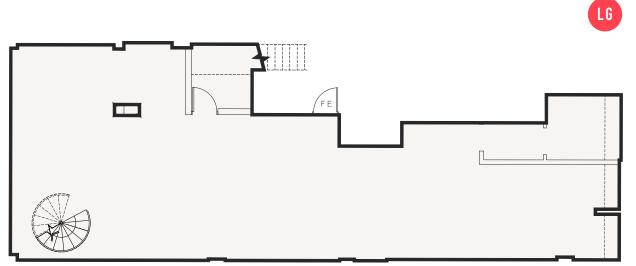

## THE SPACE

The premises are arranged over ground and lower ground levels and provide the following approximate floor areas and dimensions:

NET FRONTAGE: 17'0"

BUILT DEPTH: 65'

GROUND FLOOR: 1,114 sq.ft

LOWER GROUND: 1,130 sq.ft

TOTAL AREA APPROX: 2,244 sq.ft

ALBEMARLE STREET

ALBEMARLE STREET