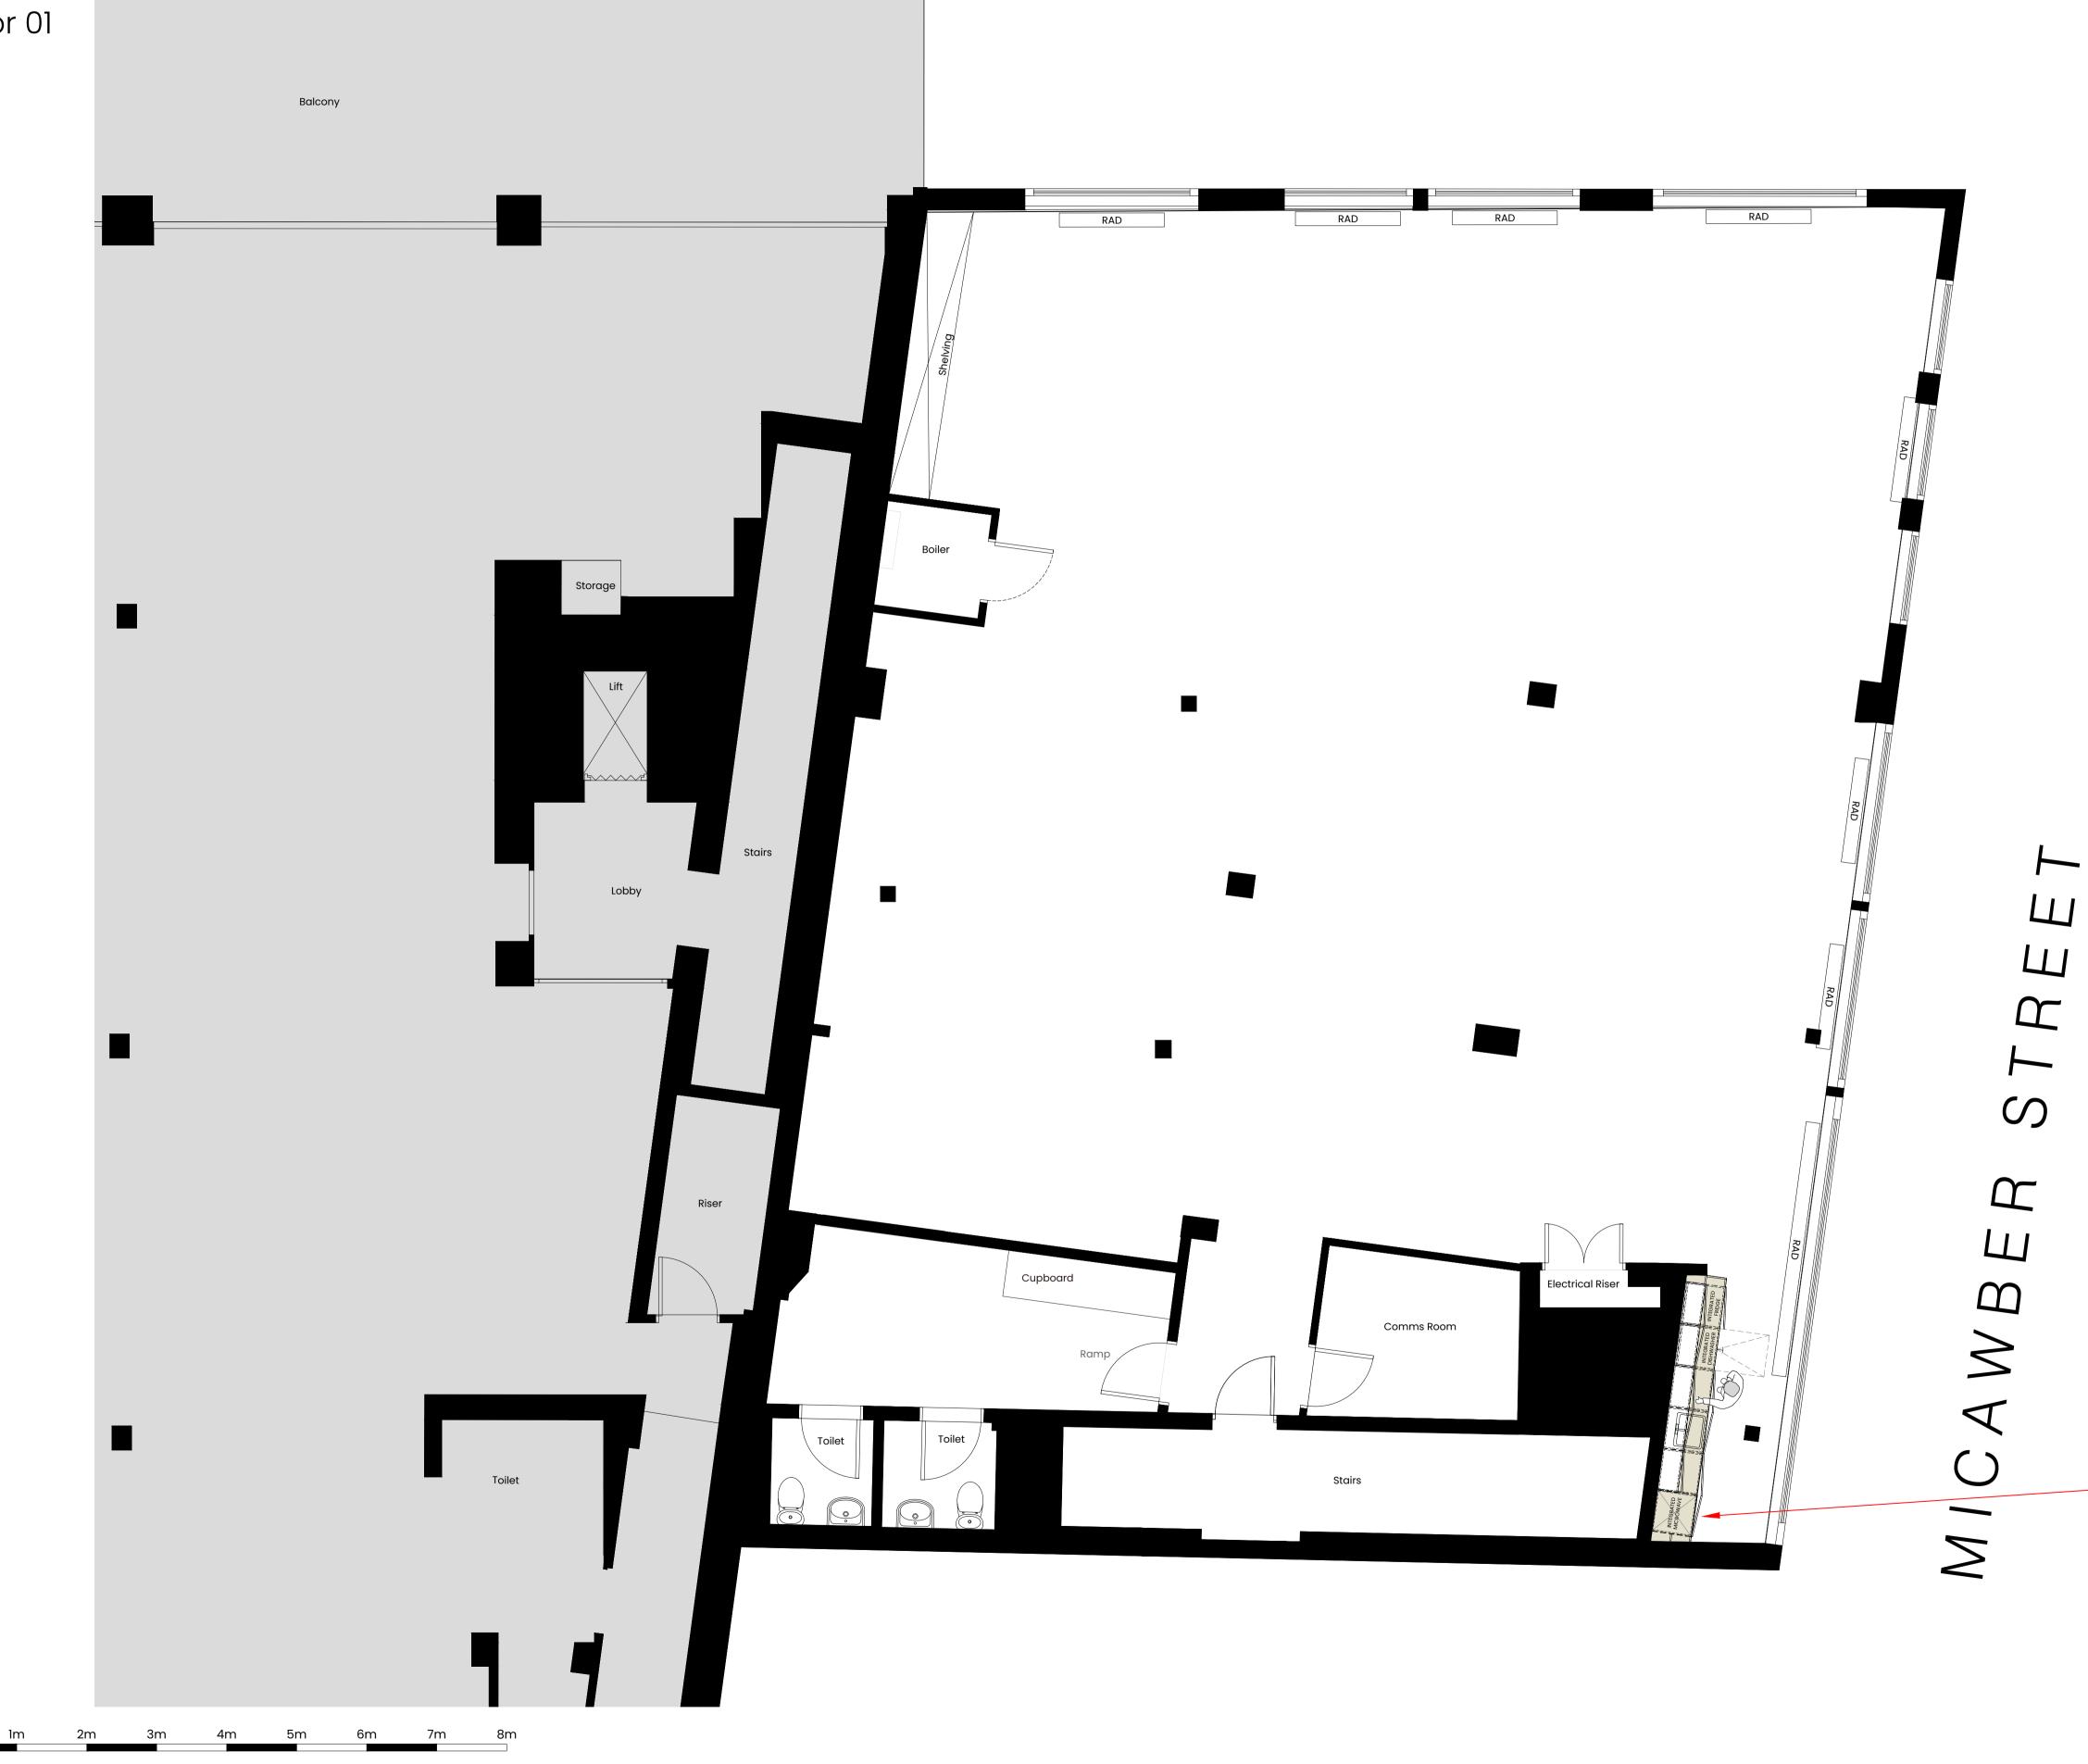

## Floor 01

© MARIS INTERIORS LLP Property & Copyright Use of drawings is not permitted nor can they be copied, duplicated or distributed without the consent of the LLP.

All designs are the sole property of MARIS INTERIORS LLP, and may not be used, transferred, or disclosed to a third party without the express permission of MARIS INTERIORS LLP. Electronic copies of this drawing are supplied for convenience only. No dimensions or other information should be used from the electronic copies of this drawing. Figured dimensions only are to be used 'For Construction' and any scaling of the drawing will be at the Contractor's risk. Contractor to verify all dimensions, levels, and components on-site. Any discrepancies shall be addressed in writing to this office for clarification prior to the commencement of the work, otherwise the Contractor shall bear full responsibility for any associated cost. Any claims for variations or extras shall be submitted to this office for assessment prior to approval of any such variation or extra. This drawing is to be read in conjunction with all other Contract documentation. This drawing must be signed otherwise it will be invalid. Building parameters taken from as built drawings provided. Check survey undertaken only, subject to statutory approval. All dimensions shown are in millimetres unless otherwise shown.

| Accommodation Schedule |                         |  |  |  |  |  |  |  |
|------------------------|-------------------------|--|--|--|--|--|--|--|
| 1                      | Tea-Point               |  |  |  |  |  |  |  |
| 1                      | Office                  |  |  |  |  |  |  |  |
| 1                      | Meeting Room (6)        |  |  |  |  |  |  |  |
| 1                      | Meeting Room (10)       |  |  |  |  |  |  |  |
| 1                      | Collaboration desk (6)  |  |  |  |  |  |  |  |
| -                      |                         |  |  |  |  |  |  |  |
| -                      |                         |  |  |  |  |  |  |  |
| -                      |                         |  |  |  |  |  |  |  |
| -                      |                         |  |  |  |  |  |  |  |
| -                      |                         |  |  |  |  |  |  |  |
| -                      |                         |  |  |  |  |  |  |  |
| -                      |                         |  |  |  |  |  |  |  |
| 22                     | Fixed desks             |  |  |  |  |  |  |  |
| 30                     | Total Working Positions |  |  |  |  |  |  |  |
|                        |                         |  |  |  |  |  |  |  |