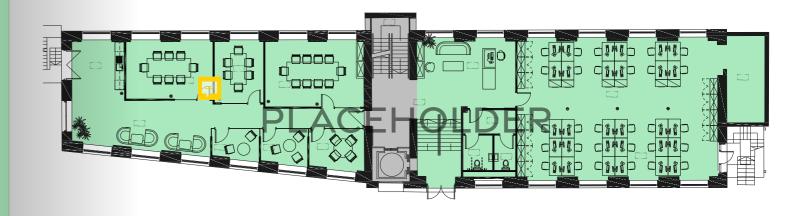

4TH FLOOR

X,XXX sq ft | XXX sq m

N

**TYPICAL UPPER** 

X,XXX sq ft | XXX sq m

 $\sqrt{N}$ 

**GROUND FLOOR** 

X,XXX sq ft | XXX sq m