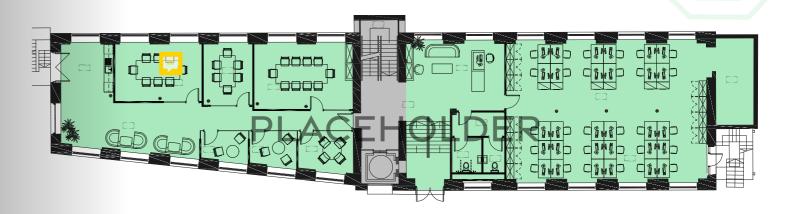

4TH FLOOR

X,XXX sq ft | XXX sq m

N

**TYPICAL UPPER** 

X,XXX sq ft | XXX sq m

 $\sqrt{N}$ 

**GROUND FLOOR** 

X,XXX sq ft | XXX sq m