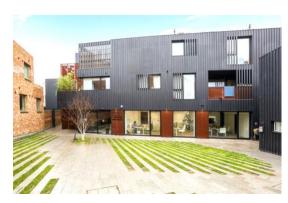

LONDON

TELEPHONE

stylishly designed new mews building with landscaped courtyard floor to ceiling heights of 4.8m of interest to all media + creative businesses

# 45 holmes road kentish town, nw5

840 – 3,736 sq ft approx available

### amenities

- 4.8m ceilings heights
- air conditioning
- 24-hour management
- access 24/7/365
- new building
- abundance of natural light

- hotel style concierge reception & w/c's
- bike storage
- showers
- architecturally designed
- gated landscaped courtyard
- units designed to include mezzanine floor, if required by tenant.