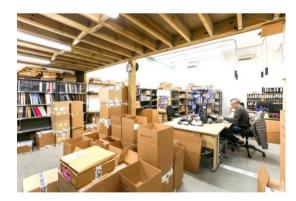

LONDON

TELEPHONE

stylishly designed new mews building with landscaped courtyard floor to ceiling heights of 4.8m of interest to all media + creative businesses

### amenities

- 4.8m ceilings heights
- air conditioning
- 24-hour management
- access 24/7/365
- new building
- abundance of natural light

- hotel style concierge reception & w/c's
- bike storage
- showers
- architecturally designed
- gated landscaped courtyard
- units designed to include mezzanine floor, if required by tenant.