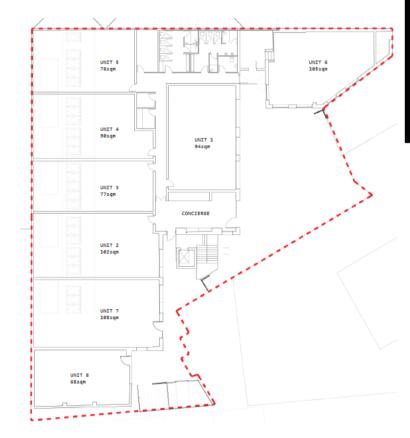

## accommodation

unit 2 1,098 sq ft unit 3 829 sq ft unit 4 969 sq ft unit 5 840 sq ft total 3,736 sq ft