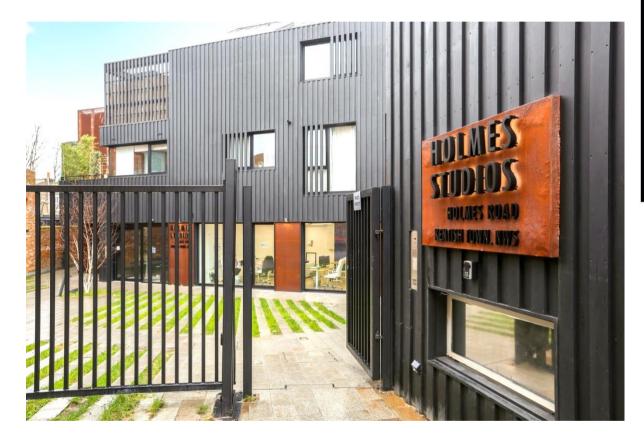

LONDON

TELEPHONE

stylishly designed new mews building with landscaped courtyard floor to ceiling heights of 4.8m of interest to all media + creative businesses

# 45 holmes road kentish town, nw5

840 – 3,736 sq ft approx available

## location

holmes road is located within easy walking distance to kentish town underground station (northern line + thameslink connections) with the vibrant area surrounded by a number of bars & restaurants including joes kitchen, franco manca, the chicken shop and the forum, to name but a few

### amenities

- 4.8m ceilings heights
- air conditioning
- 24-hour management
- access 24/7/365
- new building
- abundance of natural light

- hotel style concierge reception & w/c's
- bike storage
- showers
- architecturally designed
- gated landscaped courtyard
- units designed to include mezzanine floor, if required by tenant.