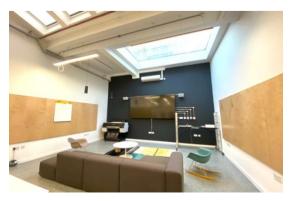

LONDON

TELEPHONE

stylishly designed new mews building with landscaped courtyard floor to ceiling heights of 4.8m of interest to all media + creative businesses

### amenities

- 4.8m ceilings heights
- air conditioning
- 24-hour management
- access 24/7/365
- new building
- abundance of natural light

- hotel style concierge reception & w/c's
- bike storage
- showers
- architecturally designed
- gated landscaped courtyard
- units designed to include mezzanine floor, if required by tenant.