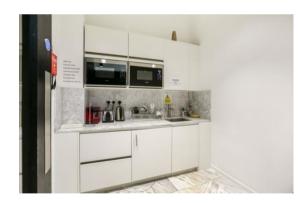

### amenities

- 4.8m ceilings heights
- air conditioning
- 24-hour management
- access 24/7/365
- new building
- abundance of natural light

- hotel style concierge reception & w/c's
- bike storage
- showers
- architecturally designed
- gated landscaped courtyard
- units designed to include mezzanine floor, if required by tenant.