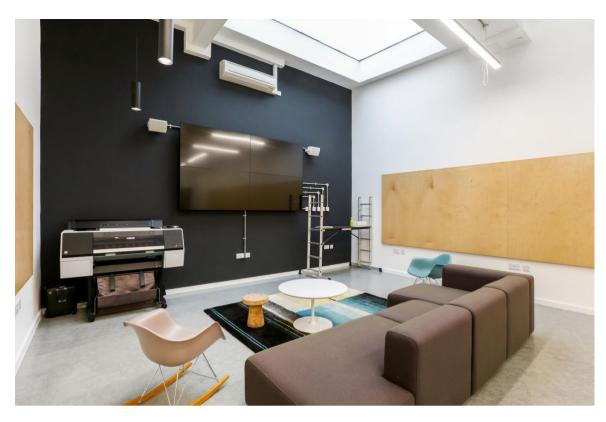

LONDON

TELEPHONE

stylishly designed new mews building with landscaped courtyard floor to ceiling heights of 4.8m of interest to all media + creative businesses

### amenities

- 4.8m ceilings heights
- air conditioning
- 24-hour management
- access 24/7/365
- new building
- abundance of natural light

- hotel style concierge reception & w/c's
- bike storage
- showers
- architecturally designed
- gated landscaped courtyard
- units designed to include mezzanine floor, if required by tenant.