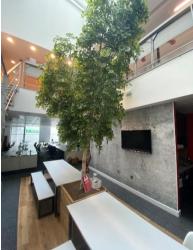

## amenities

- unique architecture
- excellent natural daylight
- kitchen
- wc`s + showers
- full height windows
- self-contained with own entrance
- lightwell and interconnecting stairs
- air conditioning