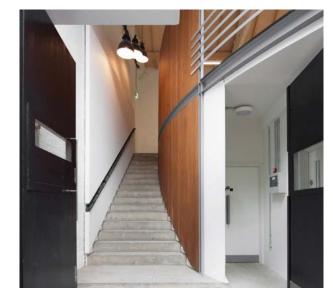

the unique vision and spirit of the space. With 6,600 sq ft of contemporary office available, it's your opportunity to experience a building that's been an inspiring creative workplace for 30 years.

The refurbishment brings the building firmly into the contemporary era. Elegant entrance doors lead into a double height space, with Chipperfield's original concrete staircase adding to the grand sense of scale. Generous east-facing glazing and an exposed pitched first floor roof deliver abundant light and space. Strong colours and rich textures juxtapose with the building's white-painted brick canvas. Throughout the building, inventive features, witty detailing and inspired use of materials create a space with a truly distinctive spirit.