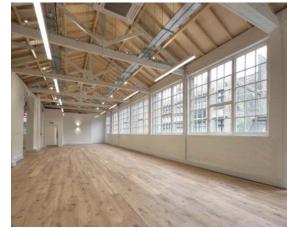

the unique vision and spirit of the space. With 6,600 sq ft of contemporary office available, it's your opportunity to experience a building that's been an inspiring creative workplace for 30 years.

The refurbishment brings the building firmly into the contemporary era. Elegant entrance doors lead into a double height space, with Chipperfield's original concrete staircase adding to the grand sense of scale. Generous east-facing glazing and an exposed pitched first floor roof deliver abundant light and space. Strong colours and rich textures juxtapose with the building's white-painted brick canvas. Throughout the building, inventive features, witty detailing and inspired use of materials create a space with a truly distinctive spirit.