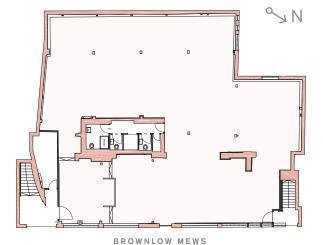

| Total        | 6,606           | 613.7          |
|--------------|-----------------|----------------|
| Ground floor | 3,862           | 358.8          |
| First floor  | 2,744           | 254.9          |
| FLOOR        | AVAILABLE SQ FT | AVAILABLE SQ M |

Ground floor

06