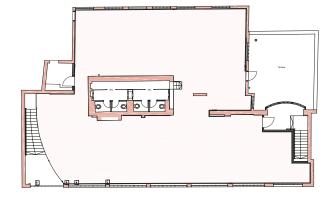

| Total        | 6,606           | 613.7          |
|--------------|-----------------|----------------|
| Ground floor | 3,862           | 358.8          |
| First floor  | 2,744           | 254.9          |
| FLOOR        | AVAILABLE SQ FT | AVAILABLE SQ M |

Ground floor

06