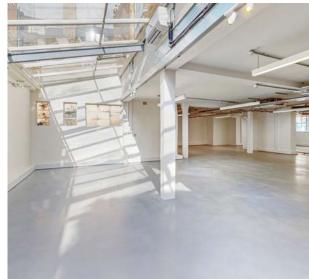

the unique vision and spirit of the space. With 6,600 sq ft of contemporary office available, it's your opportunity to experience a building that's been an inspiring creative workplace for 30 years.

The refurbishment brings the building firmly into the contemporary era. Elegant entrance doors lead into a double height space, with Chipperfield's original concrete staircase adding to the grand sense of scale. Generous east-facing glazing and an exposed pitched first floor roof deliver abundant light and space. Strong colours and rich textures juxtapose with the building's white-painted brick canvas. Throughout the building, inventive features, witty detailing and inspired use of materials create a space with a truly distinctive spirit.

### All in the details

- Substantial redevelopment by renowned architects Stiff & Trivellion
- Original David Chipperfield designed staircase and architectural features
- Impressive and distinctive creative space
- Polished concrete floor (ground)
- Timber flooring (first floor)
- New linear LED lighting
- New exposed heating and cooling services
- Exposed white-painted brickwork interiors
- 7 new W/C's
- New shower facilities
- Exposed pitch roof with natural timber finishes
- Bike storage
- New air conditioning
- Opening windows
- Skylights and large windows giving excellent natural light throughout
- Close to transport links