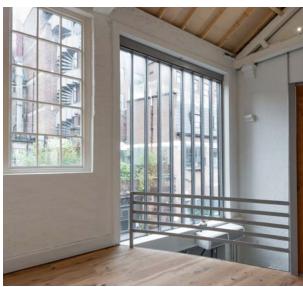

the unique vision and spirit of the space. With 6,600 sq ft of contemporary office available, it's your opportunity to experience a building that's been an inspiring creative workplace for 30 years.

The refurbishment brings the building firmly into the contemporary era. Elegant entrance doors lead into a double height space, with Chipperfield's original concrete staircase adding to the grand sense of scale. Generous east-facing glazing and an exposed pitched first floor roof deliver abundant light and space. Strong colours and rich textures juxtapose with the building's white-painted brick canvas. Throughout the building, inventive features, witty detailing and inspired use of materials create a space with a truly distinctive spirit.

### All in the details

- Substantial redevelopment by renowned architects Stiff & Trivellion
- Original David Chipperfield designed staircase and architectural features
- Impressive and distinctive creative space
- Polished concrete floor (ground)
- Timber flooring (first floor)
- New linear LED lighting
- New exposed heating and cooling services
- Exposed white-painted brickwork interiors
- 7 new W/C's
- New shower facilities
- Exposed pitch roof with natural timber finishes
- Bike storage
- New air conditioning
- Opening windows
- Skylights and large windows giving excellent natural light throughout
- Close to transport links