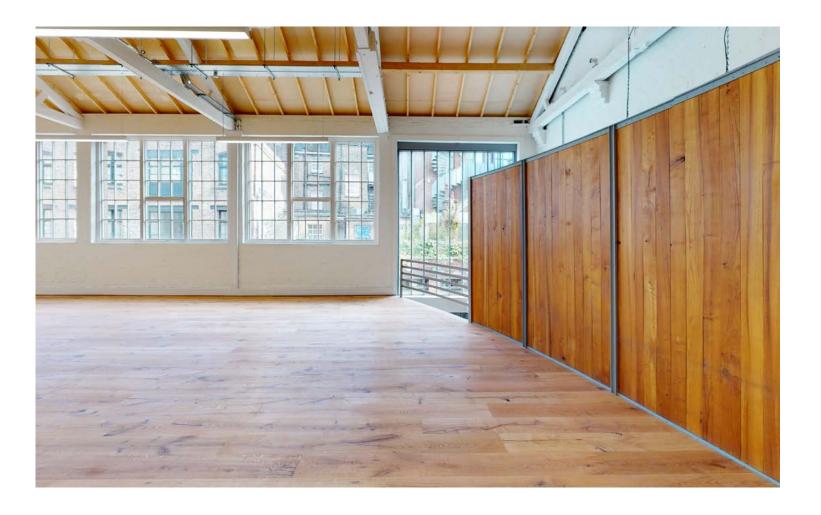

the unique vision and spirit of the space. With 6,600 sq ft of contemporary office available, it's your opportunity to experience a building that's been an inspiring creative workplace for 30 years.

The refurbishment brings the building firmly into the contemporary era. Elegant entrance doors lead into a double height space, with Chipperfield's original concrete staircase adding to the grand sense of scale. Generous east-facing glazing and an exposed pitched first floor roof deliver abundant light and space. Strong colours and rich textures juxtapose with the building's white-painted brick canvas. Throughout the building, inventive features, witty detailing and inspired use of materials create a space with a truly distinctive spirit.

### All in the details

- Substantial redevelopment by renowned architects Stiff & Trivellion
- Original David Chipperfield designed staircase and architectural features
- Impressive and distinctive creative space
- Polished concrete floor (ground)
- Timber flooring (first floor)
- New linear LED lighting
- New exposed heating and cooling services
- Exposed white-painted brickwork interiors
- 7 new W/C's
- New shower facilities
- Exposed pitch roof with natural timber finishes
- Bike storage
- New air conditioning
- Opening windows
- Skylights and large windows giving excellent natural light throughout
- Close to transport links