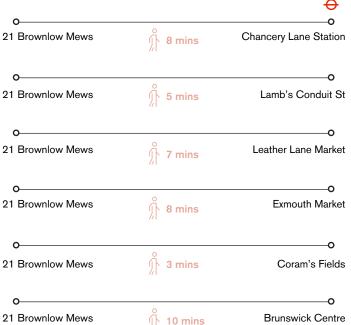

# A place to inspire

Brownlow Mews is positioned between the thriving creative communities of Clerkenwell and King's Cross, home to many of London's most dynamic design, advertising and digital agencies. There's plenty here to inspire, with neighbouring businesses including the world renowned photographer David Bailey Productions and The Perimeter art gallery, whilst nearby Lamb's Conduit Street and Exmouth Market offer a wealth of independent retailers, buzzing restaurants and bustling food stalls. And for a little relaxation and contemplation, the open spaces of historic Coram's Fields are right on your doorstep.

### Local amenities

alea