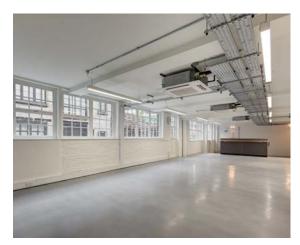

the unique vision and spirit of the space. With 6,600 sq ft of contemporary office available, it's your opportunity to experience a building that's been an inspiring creative workplace for 30 years.

The refurbishment brings the building firmly into the contemporary era. Elegant entrance doors lead into a double height space, with Chipperfield's original concrete staircase adding to the grand sense of scale. Generous east-facing glazing and an exposed pitched first floor roof deliver abundant light and space. Strong colours and rich textures juxtapose with the building's white-painted brick canvas. Throughout the building, inventive features, witty detailing and inspired use of materials create a space with a truly distinctive spirit.

### All in the details

- Substantial redevelopment by renowned architects Stiff & Trivellion
- Original David Chipperfield designed staircase and architectural features
- Impressive and distinctive creative space
- Polished concrete floor (ground)
- Timber flooring (first floor)
- New linear LED lighting
- New exposed heating and cooling services
- Exposed white-painted brickwork interiors
- 7 new W/C's
- New shower facilities
- Exposed pitch roof with natural timber finishes
- Bike storage
- New air conditioning
- Opening windows
- Skylights and large windows giving excellent natural light throughout
- Close to transport links

Ground floor

06