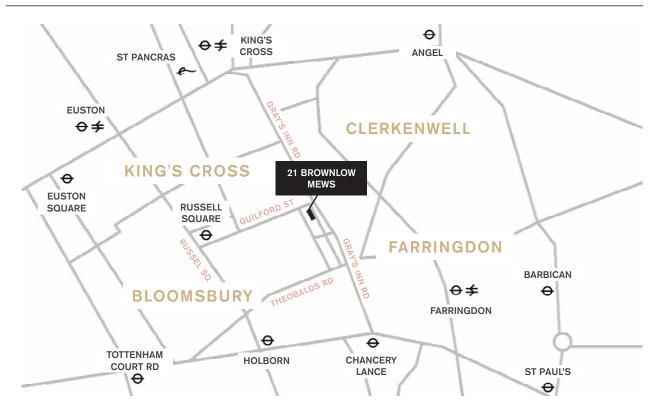

ilding, inventive features, witty detailing and inspired use of materials create a space with a truly distinctive spirit.









he building

# A place to inspire

Brownlow Mews is positioned between the thriving creative communities of Clerkenwell and King's Cross, home to many of London's most dynamic design, advertising and digital agencies. There's plenty here to inspire, with neighbouring businesses including the world renowned photographer David Bailey Productions and The Perimeter art gallery, whilst nearby Lamb's Conduit Street and Exmouth Market offer a wealth of independent retailers, buzzing restaurants and bustling food stalls. And for a little relaxation and contemplation, the open spaces of historic Coram's Fields are right on your doorstep.

### Local amenities













alea

### All in the details

- Substantial redevelopment by renowned architects Stiff & Trivellion
- Original David Chipperfield designed staircase and architectural features
- Impressive and distinctive creative space
- Polished concrete floor (ground)
- Timber flooring (first floor)
- New linear LED lighting
- New exposed heating and cooling services
- Exposed white-painted brickwork interiors
- 7 new W/C's
- New shower facilities
- Exposed pitch roof with natural timber finishes
- Bike storage
- New air conditioning
- Opening windows
- Skylights and large windows giving excellent natural light throughout
- Close to transport links

| Total        | 6,606           | 613.7          |
|--------------|-----------------|----------------|
| Ground floor | 3,862           | 358.8