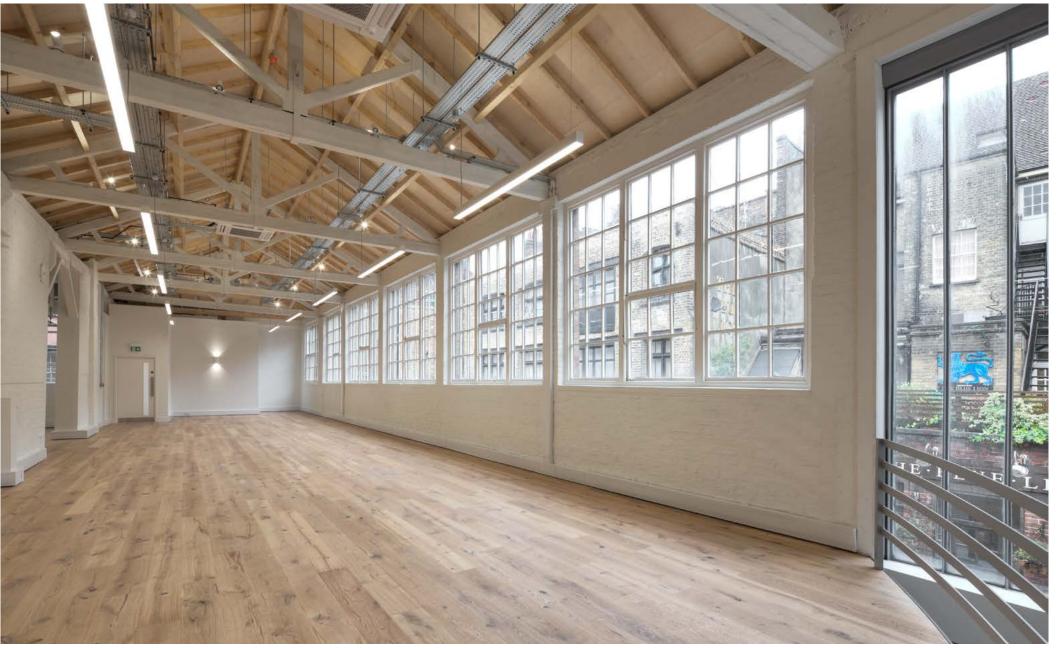

the unique vision and spirit of the space. With 6,600 sq ft of contemporary office available, it's your opportunity to experience a building that's been an inspiring creative workplace for 30 years.

The refurbishment brings the building firmly into the contemporary era. Elegant entrance doors lead into a double height space, with Chipperfield's original concrete staircase adding to the grand sense of scale. Generous east-facing glazing and an exposed pitched first floor roof deliver abundant light and space. Strong colours and rich textures juxtapose with the building's white-painted brick canvas. Throughout the building, inventive features, witty detailing and inspired use of materials create a space with a truly distinctive spirit.

### All in the details

- Substantial redevelopment by renowned architects Stiff & Trivellion
- Original David Chipperfield designed staircase and architectural features
- Impressive and distinctive creative space
- Polished concrete floor (ground)
- Timber flooring (first floor)
- New linear LED lighting
- New exposed heating and cooling services
- Exposed white-painted brickwork interiors
- 7 new W/C's
- New shower facilities
- Exposed pitch roof with natural timber finishes
- Bike storage
- New air conditioning
- Opening windows
- Skylights and large windows giving excellent natural light throughout
- Close to transport links