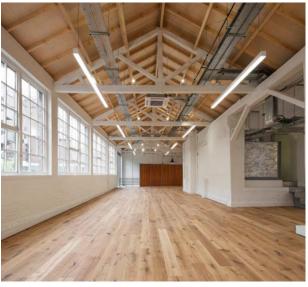

the unique vision and spirit of the space. With 6,600 sq ft of contemporary office available, it's your opportunity to experience a building that's been an inspiring creative workplace for 30 years.

The refurbishment brings the building firmly into the contemporary era. Elegant entrance doors lead into a double height space, with Chipperfield's original concrete staircase adding to the grand sense of scale. Generous east-facing glazing and an exposed pitched first floor roof deliver abundant light and space. Strong colours and rich textures juxtapose with the building's white-painted brick canvas. Throughout the building, inventive features, witty detailing and inspired use of materials create a space with a truly distinctive spirit.

### All in the details

- Substantial redevelopment by renowned architects Stiff & Trivellion
- Original David Chipperfield designed staircase and architectural features
- Impressive and distinctive creative space
- Polished concrete floor (ground)
- Timber flooring (first floor)
- New linear LED lighting
- New exposed heating and cooling services
- Exposed white-painted brickwork interiors
- 7 new W/C's
- New shower facilities
- Exposed pitch roof with natural timber finishes
- Bike storage
- New air conditioning
- Opening windows
- Skylights and large windows giving excellent natural light throughout
- Close to transport links