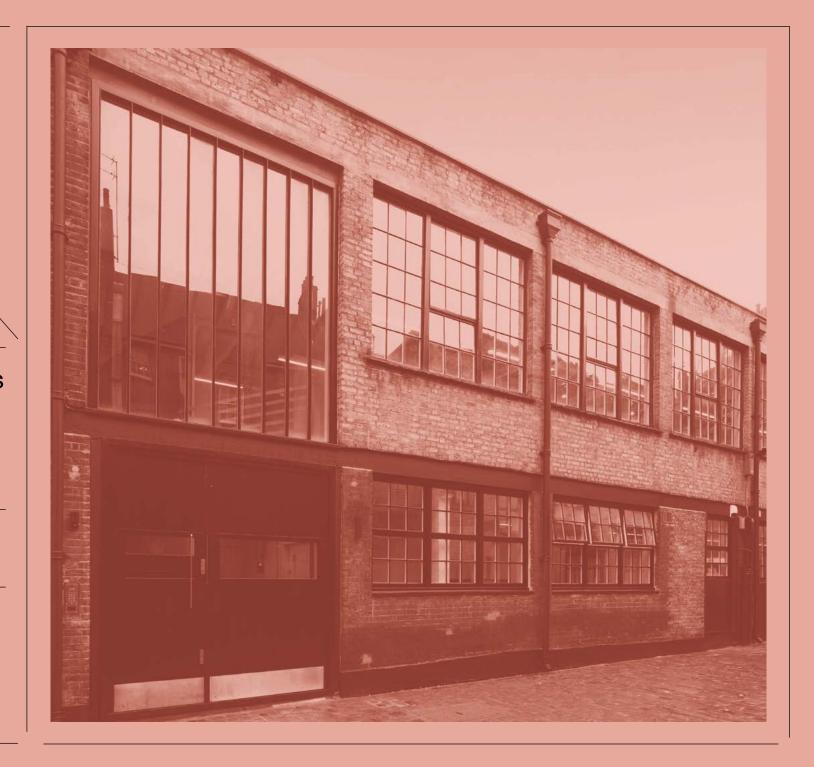

# 21 Brownlow Mews Bloomsbury WC1

6,600 sq ft office building for rent or sale

Self-contained substantially refurbished former warehouse building with abundance of character

# A unique space where form meets function

Discover a perfectly formed space with a rich design heritage. Tucked away in a quiet enclave in the centre of creative London, this former warehouse was originally converted in the 80's by renowned architect David Chipperfield. It's now been extensively refurbished by Stiff & Trevillion whilst retaining

the unique vision and spirit of the space. With 6,600 sq ft of contemporary office available, it's your opportunity to experience a building that's been an inspiring creative workplace for 30 years.

The refurbishment brings the building firmly into the contemporary era. Elegant entrance doors lead into a double height space, with Chipperfield's original concrete staircase adding to the grand sense of scale. Generous east-facing glazing and an exposed pitched first floor roof deliver abundant light and space. Strong colours and rich textures juxtapose with the building's white-painted brick canvas. Throughout the building, inventive features, witty detailing and inspired use of materials create a space with a truly distinctive spirit.