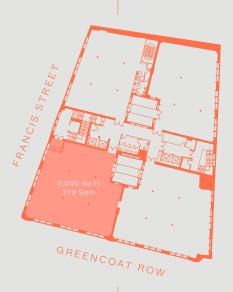

## GREENCOAT HOUSE

The striking façade of Greencoat House has a commanding presence on Victoria's Francis Street. With refined Victorian elegance, the building typifies the architectural character of the area. Benefitting from classic warehouse features including generous floor to ceiling heights and gently coved ceilings, the newly remodelled 3,000 sq ft office suite on the fourth floor offers a unique sense of space, elegance and innate flexibility.

New bespoke lighting — Exposed cast iron columns

94 cycle spaces

FOURTH FLOOR

GREEENCOAT HOUSE